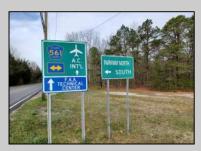

## **COMMENTS**

7.5 Acres of Buildable land for sale in Pomona / Galloway. Large triangular lot with road frontage on all three sides. Across the street from Stockon Grounds & public Athletic Fields. Down the block from CVS and Super Wawa, Jimmie Leeds Road, Grden State Parkway on/off ramps, and Route 30 White Horse Pike. Minutes from the Atlantic City Internation Airport and the FAA Technical Center. Just 15 Minutes from Atlantic City and the Jersey Shore Beaches and World Famouse Boardwalk! This location is unbeleivable, a must see for anyone looking for the perfect spot to live!!!