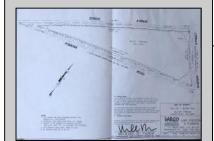

## **COMMENTS**

7.5 Acres of Buildable land for sale in Pomona / Galloway. Large triangular lot with road frontage on all three sides. Across the street from Stockon Grounds & public Athletic Fields. Down the block from CVS and Super Wawa, Jimmie Leeds Road, Grden State Parkway on/off ramps, and Route 30 White Horse Pike. Minutes from the Atlantic City Internationl Airport and the FAA Technical Center. Just 15 Minutes from Atlantic City and the Jersey Shore Beaches and World Famouse Boardwalk! This location is unbeleivable, a must see for anyone looking for the perfect spot to live!!!