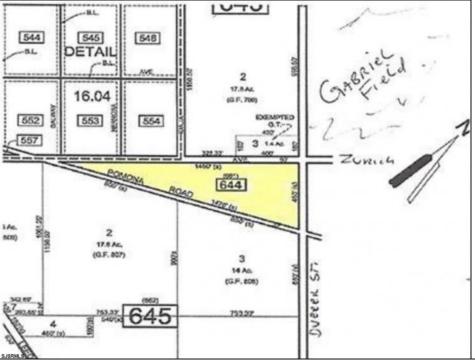

## **COMMENTS**

7.5 Acres of Buildable land for sale in Pomona / Galloway. Large triangular lot with road frontage on all three sides. Across the street from Stockon Grounds & public Athletic Fields. Down the block from CVS and Super Wawa, Jimmie Leeds Road, Grden State Parkway on/off ramps, and Route 30 White Horse Pike. Minutes from the Atlantic City Internationl Airport and the FAA Technical Center. Just 15 Minutes from Atlantic City and the Jersey Shore Beaches and World Famouse Boardwalk! This location is unbeleivable, a must see for anyone looking for the perfect spot to live!!!