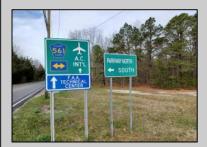

## **COMMENTS**

7.5 Acres of Buildable land for sale in Pomona / Galloway. Large triangular lot with road frontage on all three sides. Across the street from Stockon Grounds & public Athletic Fields. Down the block from CVS and Super Wawa, Jimmie Leeds Road, Grden State Parkway on/off ramps, and Route 30 White Horse Pike. Minutes from the Atlantic City InternationI Airport and the FAA Technical Center. Just 15 Minutes from Atlantic City and the Jersey Shore Beaches and World Famouse Boardwalk! This location is unbeleivable, a must see for anyone looking for the perfect spot to live!!!