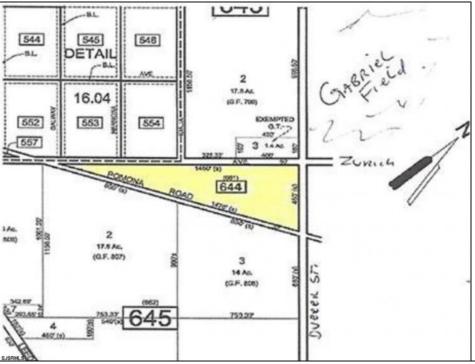

## **COMMENTS**

7.5 Acres of Buildable land for sale in Pomona / Galloway. Large triangular lot with road frontage on all three sides. Across the street from Stockon Grounds & public Athletic Fields. Down the block from CVS and Super Wawa, Jimmie Leeds Road, Grden State Parkway on/off ramps, and Route 30 White Horse Pike. Minutes from the Atlantic City Internationl Airport and the FAA Technical Center. Just 15 Minutes from Atlantic City and the Jersey Shore Beaches and World Famouse Boardwalk! This location is unbeleivable, a must see for anyone looking for the perfect spot to live!!!