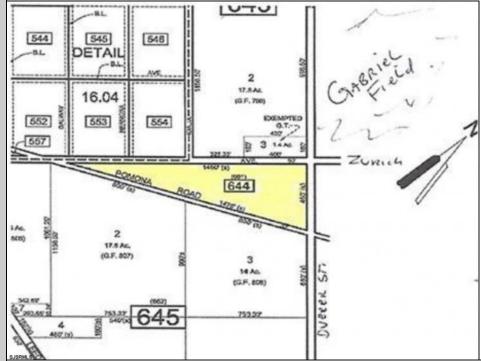

## COMMENTS

7.5 Acres of Buildable land for sale in Pomona / Galloway. Large triangular lot with road frontage on all three sides. Across the street from Stockon Grounds & public Athletic Fields. Down the block from CVS and Super Wawa, Jimmie Leeds Road, Grden State Parkway on/off ramps, and Route 30 White Horse Pike. Minutes from the Atlantic City InternationI Airport and the FAA Technical Center. Just 15 Minutes from Atlantic City and the Jersey Shore Beaches and World Famouse Boardwalk! This location is unbeleivable, a must see for anyone looking for the perfect spot to live!!!