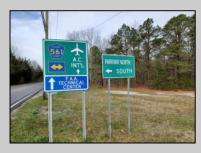

## COMMENTS

7.5 Acres of Buildable land for sale in Pomona / Galloway. Large triangular lot with road frontage on all three sides. Across the street from Stockon Grounds & public Athletic Fields. Down the block from CVS and Super Wawa, Jimmie Leeds Road, Grden State Parkway on/off ramps, and Route 30 White Horse Pike. Minutes from the Atlantic City InternationI Airport and the FAA Technical Center. Just 15 Minutes from Atlantic City and the Jersey Shore Beaches and World Famouse Boardwalk! This location is unbeleivable, a must see for anyone looking for the perfect spot to live!!!