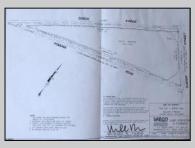

## COMMENTS

7.5 Acres of Buildable land for sale in Pomona / Galloway. Large triangular lot with road frontage on all three sides. Across the street from Stockon Grounds & public Athletic Fields. Down the block from CVS and Super Wawa, Jimmie Leeds Road, Grden State Parkway on/off ramps, and Route 30 White Horse Pike. Minutes from the Atlantic City InternationI Airport and the FAA Technical Center. Just 15 Minutes from Atlantic City and the Jersey Shore Beaches and World Famouse Boardwalk! This location is unbeleivable, a must see for anyone looking for the perfect spot to live!!!