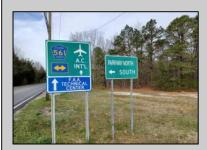

## **COMMENTS**

7.5 Acres of Buildable land for sale in Pomona / Galloway. Large triangular lot with road frontage on all three sides. Across the street from Stockon Grounds & public Athletic Fields. Down the block from CVS and Super Wawa, Jimmie Leeds Road, Grden State Parkway on/off ramps, and Route 30 White Horse Pike. Minutes from the Atlantic City Internation Airport and the FAA Technical Center. Just 15 Minutes from Atlantic City and the Jersey Shore Beaches and World Famouse Boardwalk! This location is unbeleivable, a must see for anyone looking for the perfect spot to live!!!