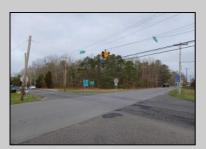

## **COMMENTS**

7.5 Acres of Buildable land for sale in Pomona / Galloway. Large triangular lot with road frontage on all three sides. Across the street from Stockon Grounds & public Athletic Fields. Down the block from CVS and Super Wawa, Jimmie Leeds Road, Grden State Parkway on/off ramps, and Route 30 White Horse Pike. Minutes from the Atlantic City Internation Airport and the FAA Technical Center. Just 15 Minutes from Atlantic City and the Jersey Shore Beaches and World Famouse Boardwalk! This location is unbeleivable, a must see for anyone looking for the perfect spot to live!!!