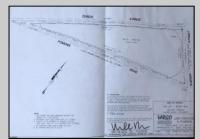

## **COMMENTS**

7.5 Acres of Buildable land for sale in Pomona / Galloway. Large triangular lot with road frontage on all three sides. Across the street from Stockon Grounds & public Athletic Fields. Down the block from CVS and Super Wawa, Jimmie Leeds Road, Grden State Parkway on/off ramps, and Route 30 White Horse Pike. Minutes from the Atlantic City Internation Airport and the FAA Technical Center. Just 15 Minutes from Atlantic City and the Jersey Shore Beaches and World Famouse Boardwalk! This location is unbeleivable, a must see for anyone looking for the perfect spot to live!!!