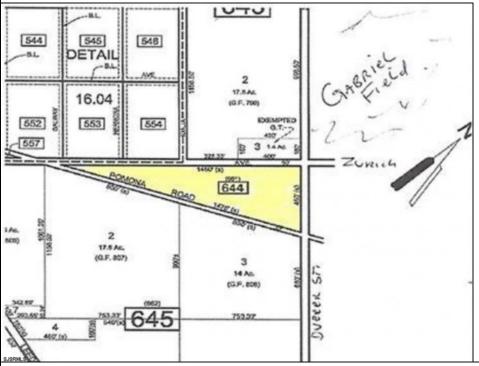

## **COMMENTS**

7.5 Acres of Buildable land for sale in Pomona / Galloway. Large triangular lot with road frontage on all three sides. Across the street from Stockon Grounds & public Athletic Fields. Down the block from CVS and Super Wawa, Jimmie Leeds Road, Grden State Parkway on/off ramps, and Route 30 White Horse Pike. Minutes from the Atlantic City Internation Airport and the FAA Technical Center. Just 15 Minutes from Atlantic City and the Jersey Shore Beaches and World Famouse Boardwalk! This location is unbeleivable, a must see for anyone looking for the perfect spot to live!!!