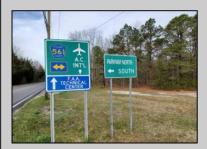

## **COMMENTS**

7.5 Acres of Buildable land for sale in Pomona / Galloway. Large triangular lot with road frontage on all three sides. Across the street from Stockon Grounds & public Athletic Fields. Down the block from CVS and Super Wawa, Jimmie Leeds Road, Grden State Parkway on/off ramps, and Route 30 White Horse Pike. Minutes from the Atlantic City Internationl Airport and the FAA Technical Center. Just 15 Minutes from Atlantic City and the Jersey Shore Beaches and World Famouse Boardwalk! This location is unbeleivable, a must see for anyone looking for the perfect spot to live!!!