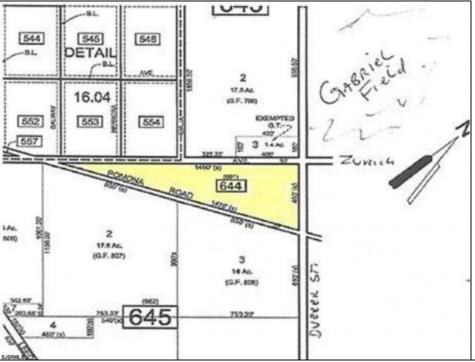

## **COMMENTS**

7.5 Acres of Buildable land for sale in Pomona / Galloway. Large triangular lot with road frontage on all three sides. Across the street from Stockon Grounds & public Athletic Fields. Down the block from CVS and Super Wawa, Jimmie Leeds Road, Grden State Parkway on/off ramps, and Route 30 White Horse Pike. Minutes from the Atlantic City Internationl Airport and the FAA Technical Center. Just 15 Minutes from Atlantic City and the Jersey Shore Beaches and World Famouse Boardwalk! This location is unbeleivable, a must see for anyone looking for the perfect spot to live!!!