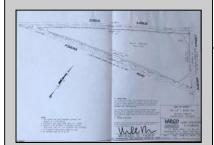

## **COMMENTS**

7.5 Acres of Buildable land for sale in Pomona / Galloway. Large triangular lot with road frontage on all three sides. Across the street from Stockon Grounds & public Athletic Fields. Down the block from CVS and Super Wawa, Jimmie Leeds Road, Grden State Parkway on/off ramps, and Route 30 White Horse Pike. Minutes from the Atlantic City Internationl Airport and the FAA Technical Center. Just 15 Minutes from Atlantic City and the Jersey Shore Beaches and World Famouse Boardwalk! This location is unbeleivable, a must see for anyone looking for the perfect spot to live!!!