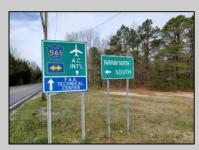

## **COMMENTS**

7.5 Acres of Buildable land for sale in Pomona / Galloway. Large triangular lot with road frontage on all three sides. Across the street from Stockon Grounds & public Athletic Fields. Down the block from CVS and Super Wawa, Jimmie Leeds Road, Grden State Parkway on/off ramps, and Route 30 White Horse Pike. Minutes from the Atlantic City Internationl Airport and the FAA Technical Center. Just 15 Minutes from Atlantic City and the Jersey Shore Beaches and World Famouse Boardwalk! This location is unbeleivable, a must see for anyone looking for the perfect spot to live!!!