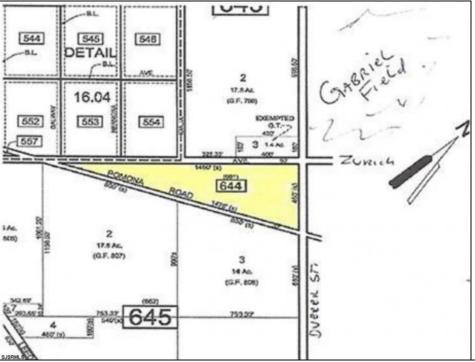

## **COMMENTS**

7.5 Acres of Buildable land for sale in Pomona / Galloway. Large triangular lot with road frontage on all three sides. Across the street from Stockon Grounds & public Athletic Fields. Down the block from CVS and Super Wawa, Jimmie Leeds Road, Grden State Parkway on/off ramps, and Route 30 White Horse Pike. Minutes from the Atlantic City Internation! Airport and the FAA Technical Center. Just 15 Minutes from Atlantic City and the Jersey Shore Beaches and World Famouse Boardwalk! This location is unbeleivable, a must see for anyone looking for the perfect spot to live!!!