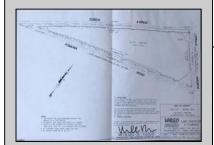

## **COMMENTS**

7.5 Acres of Buildable land for sale in Pomona / Galloway. Large triangular lot with road frontage on all three sides. Across the street from Stockon Grounds & public Athletic Fields. Down the block from CVS and Super Wawa, Jimmie Leeds Road, Grden State Parkway on/off ramps, and Route 30 White Horse Pike. Minutes from the Atlantic City Internation! Airport and the FAA Technical Center. Just 15 Minutes from Atlantic City and the Jersey Shore Beaches and World Famouse Boardwalk! This location is unbeleivable, a must see for anyone looking for the perfect spot to live!!!