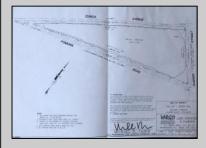

## **COMMENTS**

7.5 Acres of Buildable land for sale in Pomona / Galloway. Large triangular lot with road frontage on all three sides. Across the street from Stockon Grounds & public Athletic Fields. Down the block from CVS and Super Wawa, Jimmie Leeds Road, Grden State Parkway on/off ramps, and Route 30 White Horse Pike. Minutes from the Atlantic City Internationl Airport and the FAA Technical Center. Just 15 Minutes from Atlantic City and the Jersey Shore Beaches and World Famouse Boardwalk! This location is unbeleivable, a must see for anyone looking for the perfect spot to live!!!