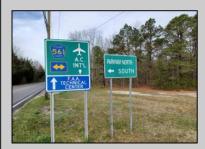

## **COMMENTS**

7.5 Acres of Buildable land for sale in Pomona / Galloway. Large triangular lot with road frontage on all three sides. Across the street from Stockon Grounds & public Athletic Fields. Down the block from CVS and Super Wawa, Jimmie Leeds Road, Grden State Parkway on/off ramps, and Route 30 White Horse Pike. Minutes from the Atlantic City Internation Airport and the FAA Technical Center. Just 15 Minutes from Atlantic City and the Jersey Shore Beaches and World Famouse Boardwalk! This location is unbeleivable, a must see for anyone looking for the perfect spot to live!!!