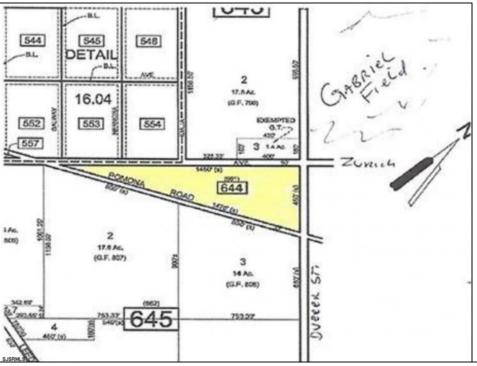

## **COMMENTS**

7.5 Acres of Buildable land for sale in Pomona / Galloway. Large triangular lot with road frontage on all three sides. Across the street from Stockon Grounds & public Athletic Fields. Down the block from CVS and Super Wawa, Jimmie Leeds Road, Grden State Parkway on/off ramps, and Route 30 White Horse Pike. Minutes from the Atlantic City Internation Airport and the FAA Technical Center. Just 15 Minutes from Atlantic City and the Jersey Shore Beaches and World Famouse Boardwalk! This location is unbeleivable, a must see for anyone looking for the perfect spot to live!!!