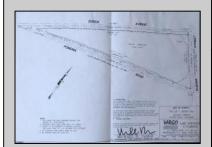

## **COMMENTS**

7.5 Acres of Buildable land for sale in Pomona / Galloway. Large triangular lot with road frontage on all three sides. Across the street from Stockon Grounds & public Athletic Fields. Down the block from CVS and Super Wawa, Jimmie Leeds Road, Grden State Parkway on/off ramps, and Route 30 White Horse Pike. Minutes from the Atlantic City Internation Airport and the FAA Technical Center. Just 15 Minutes from Atlantic City and the Jersey Shore Beaches and World Famouse Boardwalk! This location is unbeleivable, a must see for anyone looking for the perfect spot to live!!!