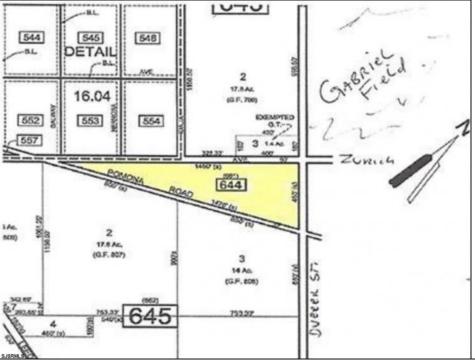

## **COMMENTS**

7.5 Acres of Buildable land for sale in Pomona / Galloway. Large triangular lot with road frontage on all three sides. Across the street from Stockon Grounds & public Athletic Fields. Down the block from CVS and Super Wawa, Jimmie Leeds Road, Grden State Parkway on/off ramps, and Route 30 White Horse Pike. Minutes from the Atlantic City Internation! Airport and the FAA Technical Center. Just 15 Minutes from Atlantic City and the Jersey Shore Beaches and World Famouse Boardwalk! This location is unbeleivable, a must see for anyone looking for the perfect spot to live!!!