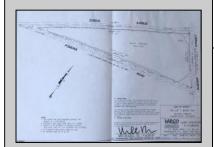

## **COMMENTS**

7.5 Acres of Buildable land for sale in Pomona / Galloway. Large triangular lot with road frontage on all three sides. Across the street from Stockon Grounds & public Athletic Fields. Down the block from CVS and Super Wawa, Jimmie Leeds Road, Grden State Parkway on/off ramps, and Route 30 White Horse Pike. Minutes from the Atlantic City Internation! Airport and the FAA Technical Center. Just 15 Minutes from Atlantic City and the Jersey Shore Beaches and World Famouse Boardwalk! This location is unbeleivable, a must see for anyone looking for the perfect spot to live!!!