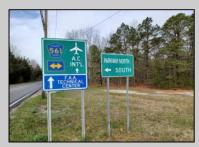

## **COMMENTS**

7.5 Acres of Buildable land for sale in Pomona / Galloway. Large triangular lot with road frontage on all three sides. Across the street from Stockon Grounds & public Athletic Fields. Down the block from CVS and Super Wawa, Jimmie Leeds Road, Grden State Parkway on/off ramps, and Route 30 White Horse Pike. Minutes from the Atlantic City Internation! Airport and the FAA Technical Center. Just 15 Minutes from Atlantic City and the Jersey Shore Beaches and World Famouse Boardwalk! This location is unbeleivable, a must see for anyone looking for the perfect spot to live!!!