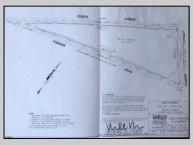

## COMMENTS

7.5 Acres of Buildable land for sale in Pomona / Galloway. Large triangular lot with road frontage on all three sides. Across the street from Stockon Grounds & public Athletic Fields. Down the block from CVS and Super Wawa, Jimmie Leeds Road, Grden State Parkway on/off ramps, and Route 30 White Horse Pike. Minutes from the Atlantic City InternationI Airport and the FAA Technical Center. Just 15 Minutes from Atlantic City and the Jersey Shore Beaches and World Famouse Boardwalk! This location is unbeleivable, a must see for anyone looking for the perfect spot to live!!!

## **PROPERTY DETAILS**