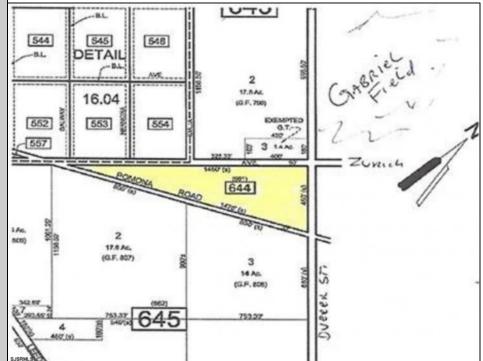

## COMMENTS

7.5 Acres of Buildable land for sale in Pomona / Galloway. Large triangular lot with road frontage on all three sides. Across the street from Stockon Grounds & public Athletic Fields. Down the block from CVS and Super Wawa, Jimmie Leeds Road, Grden State Parkway on/off ramps, and Route 30 White Horse Pike. Minutes from the Atlantic City InternationI Airport and the FAA Technical Center. Just 15 Minutes from Atlantic City and the Jersey Shore Beaches and World Famouse Boardwalk! This location is unbeleivable, a must see for anyone looking for the perfect spot to live!!!