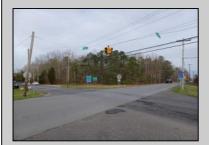

## **COMMENTS**

7.5 Acres of Buildable land for sale in Pomona / Galloway. Large triangular lot with road frontage on all three sides. Across the street from Stockon Grounds & public Athletic Fields. Down the block from CVS and Super Wawa, Jimmie Leeds Road, Grden State Parkway on/off ramps, and Route 30 White Horse Pike. Minutes from the Atlantic City Internationl Airport and the FAA Technical Center. Just 15 Minutes from Atlantic City and the Jersey Shore Beaches and World Famouse Boardwalk! This location is unbeleivable, a must see for anyone looking for the perfect spot to live!!!