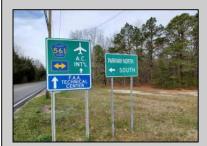

## **COMMENTS**

7.5 Acres of Buildable land for sale in Pomona / Galloway. Large triangular lot with road frontage on all three sides. Across the street from Stockon Grounds & public Athletic Fields. Down the block from CVS and Super Wawa, Jimmie Leeds Road, Grden State Parkway on/off ramps, and Route 30 White Horse Pike. Minutes from the Atlantic City Internationl Airport and the FAA Technical Center. Just 15 Minutes from Atlantic City and the Jersey Shore Beaches and World Famouse Boardwalk! This location is unbeleivable, a must see for anyone looking for the perfect spot to live!!!