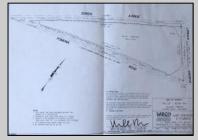

## **COMMENTS**

7.5 Acres of Buildable land for sale in Pomona / Galloway. Large triangular lot with road frontage on all three sides. Across the street from Stockon Grounds & public Athletic Fields. Down the block from CVS and Super Wawa, Jimmie Leeds Road, Grden State Parkway on/off ramps, and Route 30 White Horse Pike. Minutes from the Atlantic City Internationl Airport and the FAA Technical Center. Just 15 Minutes from Atlantic City and the Jersey Shore Beaches and World Famouse Boardwalk! This location is unbeleivable, a must see for anyone looking for the perfect spot to live!!!