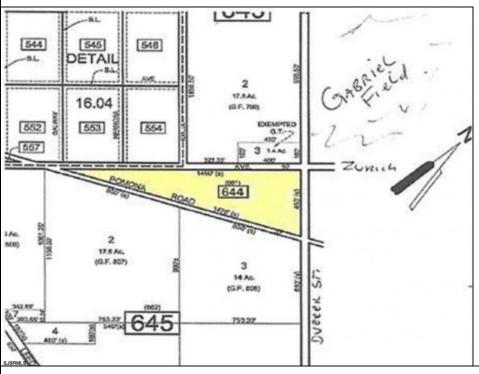

## **COMMENTS**

7.5 Acres of Buildable land for sale in Pomona / Galloway. Large triangular lot with road frontage on all three sides. Across the street from Stockon Grounds & public Athletic Fields. Down the block from CVS and Super Wawa, Jimmie Leeds Road, Grden State Parkway on/off ramps, and Route 30 White Horse Pike. Minutes from the Atlantic City Internationl Airport and the FAA Technical Center. Just 15 Minutes from Atlantic City and the Jersey Shore Beaches and World Famouse Boardwalk! This location is unbeleivable, a must see for anyone looking for the perfect spot to live!!!