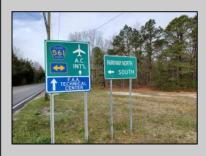

## COMMENTS

7.5 Acres of Buildable land for sale in Pomona / Galloway. Large triangular lot with road frontage on all three sides. Across the street from Stockon Grounds & public Athletic Fields. Down the block from CVS and Super Wawa, Jimmie Leeds Road, Grden State Parkway on/off ramps, and Route 30 White Horse Pike. Minutes from the Atlantic City InternationI Airport and the FAA Technical Center. Just 15 Minutes from Atlantic City and the Jersey Shore Beaches and World Famouse Boardwalk! This location is unbeleivable, a must see for anyone looking for the perfect spot to live!!!