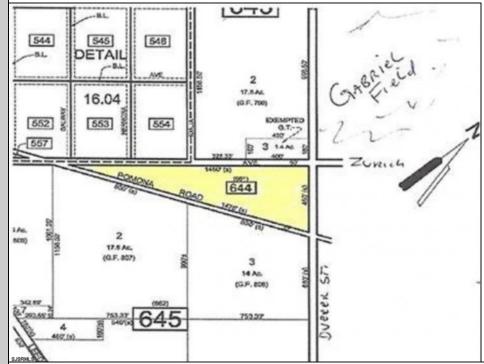

## COMMENTS

7.5 Acres of Buildable land for sale in Pomona / Galloway. Large triangular lot with road frontage on all three sides. Across the street from Stockon Grounds & public Athletic Fields. Down the block from CVS and Super Wawa, Jimmie Leeds Road, Grden State Parkway on/off ramps, and Route 30 White Horse Pike. Minutes from the Atlantic City InternationI Airport and the FAA Technical Center. Just 15 Minutes from Atlantic City and the Jersey Shore Beaches and World Famouse Boardwalk! This location is unbeleivable, a must see for anyone looking for the perfect spot to live!!!