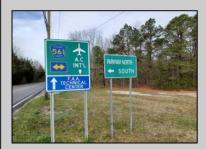

## **COMMENTS**

7.5 Acres of Buildable land for sale in Pomona / Galloway. Large triangular lot with road frontage on all three sides. Across the street from Stockon Grounds & public Athletic Fields. Down the block from CVS and Super Wawa, Jimmie Leeds Road, Grden State Parkway on/off ramps, and Route 30 White Horse Pike. Minutes from the Atlantic City Internation Airport and the FAA Technical Center. Just 15 Minutes from Atlantic City and the Jersey Shore Beaches and World Famouse Boardwalk! This location is unbeleivable, a must see for anyone looking for the perfect spot to live!!!