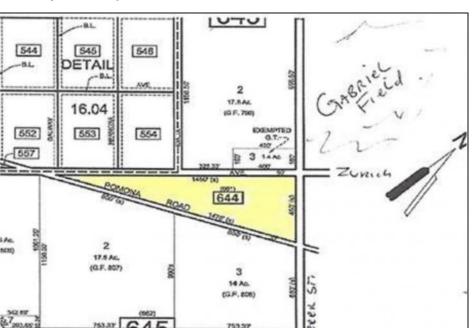

## **COMMENTS**

7.5 Acres of Buildable land for sale in Pomona / Galloway. Large triangular lot with road frontage on all three sides. Across the street from Stockon Grounds & public Athletic Fields. Down the block from CVS and Super Wawa, Jimmie Leeds Road, Grden State Parkway on/off ramps, and Route 30 White Horse Pike. Minutes from the Atlantic City Internation Airport and the FAA Technical Center. Just 15 Minutes from Atlantic City and the Jersey Shore Beaches and World Famouse Boardwalk! This location is unbeleivable, a must see for anyone looking for the perfect spot to live!!!