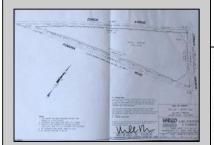

## **COMMENTS**

7.5 Acres of Buildable land for sale in Pomona / Galloway. Large triangular lot with road frontage on all three sides. Across the street from Stockon Grounds & public Athletic Fields. Down the block from CVS and Super Wawa, Jimmie Leeds Road, Grden State Parkway on/off ramps, and Route 30 White Horse Pike. Minutes from the Atlantic City Internation Airport and the FAA Technical Center. Just 15 Minutes from Atlantic City and the Jersey Shore Beaches and World Famouse Boardwalk! This location is unbeleivable, a must see for anyone looking for the perfect spot to live!!!