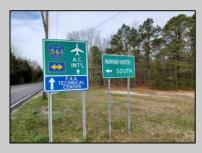

## COMMENTS

7.5 Acres of Buildable land for sale in Pomona / Galloway. Large triangular lot with road frontage on all three sides. Across the street from Stockon Grounds & public Athletic Fields. Down the block from CVS and Super Wawa, Jimmie Leeds Road, Grden State Parkway on/off ramps, and Route 30 White Horse Pike. Minutes from the Atlantic City InternationI Airport and the FAA Technical Center. Just 15 Minutes from Atlantic City and the Jersey Shore Beaches and World Famouse Boardwalk! This location is unbeleivable, a must see for anyone looking for the perfect spot to live!!!