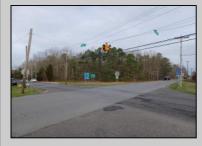

## COMMENTS

7.5 Acres of Buildable land for sale in Pomona / Galloway. Large triangular lot with road frontage on all three sides. Across the street from Stockon Grounds & public Athletic Fields. Down the block from CVS and Super Wawa, Jimmie Leeds Road, Grden State Parkway on/off ramps, and Route 30 White Horse Pike. Minutes from the Atlantic City InternationI Airport and the FAA Technical Center. Just 15 Minutes from Atlantic City and the Jersey Shore Beaches and World Famouse Boardwalk! This location is unbeleivable, a must see for anyone looking for the perfect spot to live!!!