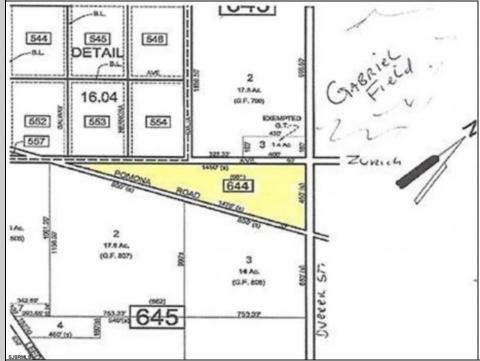

## COMMENTS

7.5 Acres of Buildable land for sale in Pomona / Galloway. Large triangular lot with road frontage on all three sides. Across the street from Stockon Grounds & public Athletic Fields. Down the block from CVS and Super Wawa, Jimmie Leeds Road, Grden State Parkway on/off ramps, and Route 30 White Horse Pike. Minutes from the Atlantic City InternationI Airport and the FAA Technical Center. Just 15 Minutes from Atlantic City and the Jersey Shore Beaches and World Famouse Boardwalk! This location is unbeleivable, a must see for anyone looking for the perfect spot to live!!!