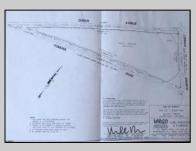

## COMMENTS

7.5 Acres of Buildable land for sale in Pomona / Galloway. Large triangular lot with road frontage on all three sides. Across the street from Stockon Grounds & public Athletic Fields. Down the block from CVS and Super Wawa, Jimmie Leeds Road, Grden State Parkway on/off ramps, and Route 30 White Horse Pike. Minutes from the Atlantic City InternationI Airport and the FAA Technical Center. Just 15 Minutes from Atlantic City and the Jersey Shore Beaches and World Famouse Boardwalk! This location is unbeleivable, a must see for anyone looking for the perfect spot to live!!!