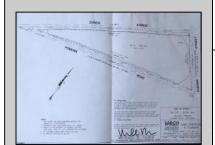

## **COMMENTS**

7.5 Acres of Buildable land for sale in Pomona / Galloway. Large triangular lot with road frontage on all three sides. Across the street from Stockon Grounds & public Athletic Fields. Down the block from CVS and Super Wawa, Jimmie Leeds Road, Grden State Parkway on/off ramps, and Route 30 White Horse Pike. Minutes from the Atlantic City Internation Airport and the FAA Technical Center. Just 15 Minutes from Atlantic City and the Jersey Shore Beaches and World Famouse Boardwalk! This location is unbeleivable, a must see for anyone looking for the perfect spot to live!!!