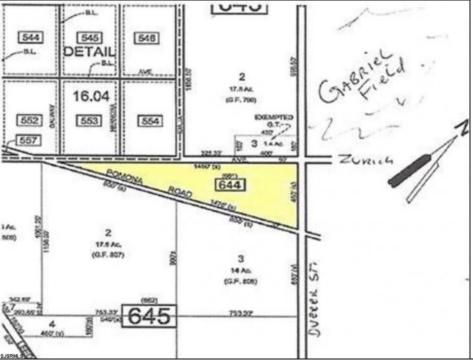

## **COMMENTS**

7.5 Acres of Buildable land for sale in Pomona / Galloway. Large triangular lot with road frontage on all three sides. Across the street from Stockon Grounds & public Athletic Fields. Down the block from CVS and Super Wawa, Jimmie Leeds Road, Grden State Parkway on/off ramps, and Route 30 White Horse Pike. Minutes from the Atlantic City Internation Airport and the FAA Technical Center. Just 15 Minutes from Atlantic City and the Jersey Shore Beaches and World Famouse Boardwalk! This location is unbeleivable, a must see for anyone looking for the perfect spot to live!!!