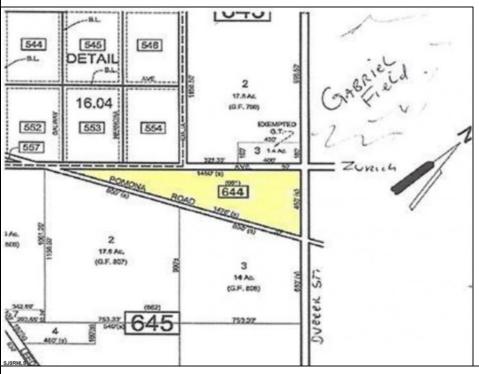

## **COMMENTS**

7.5 Acres of Buildable land for sale in Pomona / Galloway. Large triangular lot with road frontage on all three sides. Across the street from Stockon Grounds & public Athletic Fields. Down the block from CVS and Super Wawa, Jimmie Leeds Road, Grden State Parkway on/off ramps, and Route 30 White Horse Pike. Minutes from the Atlantic City Internation! Airport and the FAA Technical Center. Just 15 Minutes from Atlantic City and the Jersey Shore Beaches and World Famouse Boardwalk! This location is unbeleivable, a must see for anyone looking for the perfect spot to live!!!