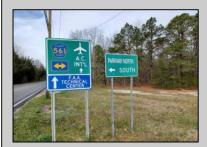

## **COMMENTS**

7.5 Acres of Buildable land for sale in Pomona / Galloway. Large triangular lot with road frontage on all three sides. Across the street from Stockon Grounds & public Athletic Fields. Down the block from CVS and Super Wawa, Jimmie Leeds Road, Grden State Parkway on/off ramps, and Route 30 White Horse Pike. Minutes from the Atlantic City Internation! Airport and the FAA Technical Center. Just 15 Minutes from Atlantic City and the Jersey Shore Beaches and World Famouse Boardwalk! This location is unbeleivable, a must see for anyone looking for the perfect spot to live!!!