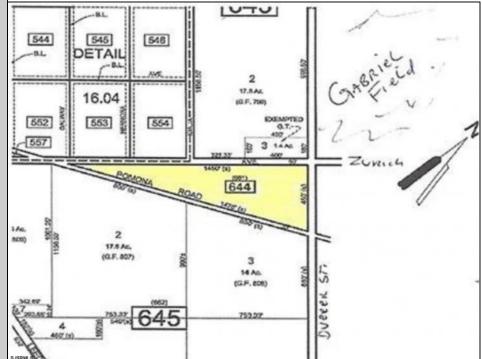

## COMMENTS

7.5 Acres of Buildable land for sale in Pomona / Galloway. Large triangular lot with road frontage on all three sides. Across the street from Stockon Grounds & public Athletic Fields. Down the block from CVS and Super Wawa, Jimmie Leeds Road, Grden State Parkway on/off ramps, and Route 30 White Horse Pike. Minutes from the Atlantic City InternationI Airport and the FAA Technical Center. Just 15 Minutes from Atlantic City and the Jersey Shore Beaches and World Famouse Boardwalk! This location is unbeleivable, a must see for anyone looking for the perfect spot to live!!!

## **PROPERTY DETAILS**