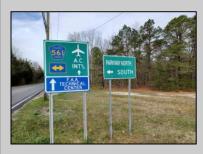

## COMMENTS

7.5 Acres of Buildable land for sale in Pomona / Galloway. Large triangular lot with road frontage on all three sides. Across the street from Stockon Grounds & public Athletic Fields. Down the block from CVS and Super Wawa, Jimmie Leeds Road, Grden State Parkway on/off ramps, and Route 30 White Horse Pike. Minutes from the Atlantic City InternationI Airport and the FAA Technical Center. Just 15 Minutes from Atlantic City and the Jersey Shore Beaches and World Famouse Boardwalk! This location is unbeleivable, a must see for anyone looking for the perfect spot to live!!!