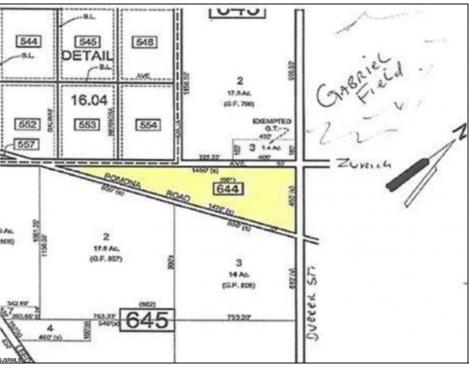

## **COMMENTS**

7.5 Acres of Buildable land for sale in Pomona / Galloway. Large triangular lot with road frontage on all three sides. Across the street from Stockon Grounds & public Athletic Fields. Down the block from CVS and Super Wawa, Jimmie Leeds Road, Grden State Parkway on/off ramps, and Route 30 White Horse Pike. Minutes from the Atlantic City InternationI Airport and the FAA Technical Center. Just 15 Minutes from Atlantic City and the Jersey Shore Beaches and World Famouse Boardwalk! This location is unbeleivable, a must see for anyone looking for the perfect spot to live!!!