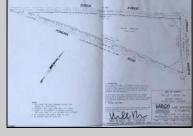

## **COMMENTS**

7.5 Acres of Buildable land for sale in Pomona / Galloway. Large triangular lot with road frontage on all three sides. Across the street from Stockon Grounds & public Athletic Fields. Down the block from CVS and Super Wawa, Jimmie Leeds Road, Grden State Parkway on/off ramps, and Route 30 White Horse Pike. Minutes from the Atlantic City InternationI Airport and the FAA Technical Center. Just 15 Minutes from Atlantic City and the Jersey Shore Beaches and World Famouse Boardwalk! This location is unbeleivable, a must see for anyone looking for the perfect spot to live!!!