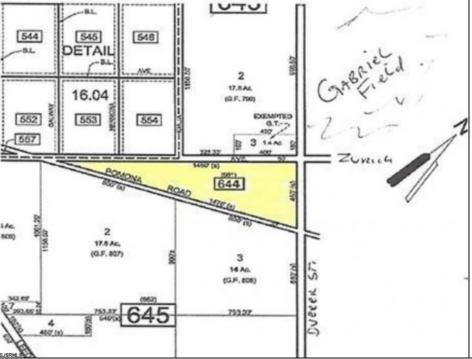

## **COMMENTS**

7.5 Acres of Buildable land for sale in Pomona / Galloway. Large triangular lot with road frontage on all three sides. Across the street from Stockon Grounds & public Athletic Fields. Down the block from CVS and Super Wawa, Jimmie Leeds Road, Grden State Parkway on/off ramps, and Route 30 White Horse Pike. Minutes from the Atlantic City Internationl Airport and the FAA Technical Center. Just 15 Minutes from Atlantic City and the Jersey Shore Beaches and World Famouse Boardwalk! This location is unbeleivable, a must see for anyone looking for the perfect spot to live!!!