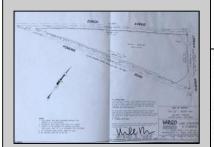

## **COMMENTS**

7.5 Acres of Buildable land for sale in Pomona / Galloway. Large triangular lot with road frontage on all three sides. Across the street from Stockon Grounds & public Athletic Fields. Down the block from CVS and Super Wawa, Jimmie Leeds Road, Grden State Parkway on/off ramps, and Route 30 White Horse Pike. Minutes from the Atlantic City Internationl Airport and the FAA Technical Center. Just 15 Minutes from Atlantic City and the Jersey Shore Beaches and World Famouse Boardwalk! This location is unbeleivable, a must see for anyone looking for the perfect spot to live!!!