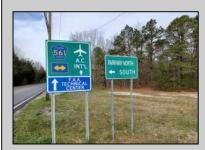

## **COMMENTS**

7.5 Acres of Buildable land for sale in Pomona / Galloway. Large triangular lot with road frontage on all three sides. Across the street from Stockon Grounds & public Athletic Fields. Down the block from CVS and Super Wawa, Jimmie Leeds Road, Grden State Parkway on/off ramps, and Route 30 White Horse Pike. Minutes from the Atlantic City Internation! Airport and the FAA Technical Center. Just 15 Minutes from Atlantic City and the Jersey Shore Beaches and World Famouse Boardwalk! This location is unbeleivable, a must see for anyone looking for the perfect spot to live!!!