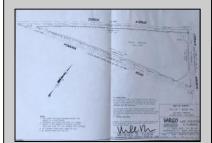

## **COMMENTS**

7.5 Acres of Buildable land for sale in Pomona / Galloway. Large triangular lot with road frontage on all three sides. Across the street from Stockon Grounds & public Athletic Fields. Down the block from CVS and Super Wawa, Jimmie Leeds Road, Grden State Parkway on/off ramps, and Route 30 White Horse Pike. Minutes from the Atlantic City Internation! Airport and the FAA Technical Center. Just 15 Minutes from Atlantic City and the Jersey Shore Beaches and World Famouse Boardwalk! This location is unbeleivable, a must see for anyone looking for the perfect spot to live!!!

## **PROPERTY DETAILS**