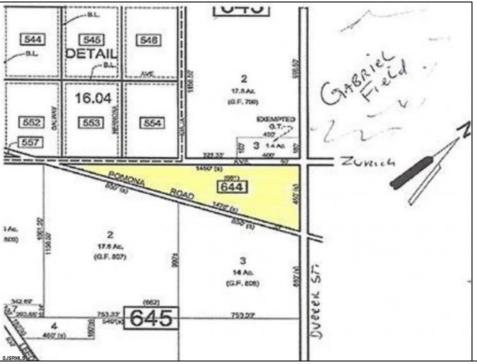

## **COMMENTS**

7.5 Acres of Buildable land for sale in Pomona / Galloway. Large triangular lot with road frontage on all three sides. Across the street from Stockon Grounds & public Athletic Fields. Down the block from CVS and Super Wawa, Jimmie Leeds Road, Grden State Parkway on/off ramps, and Route 30 White Horse Pike. Minutes from the Atlantic City Internation! Airport and the FAA Technical Center. Just 15 Minutes from Atlantic City and the Jersey Shore Beaches and World Famouse Boardwalk! This location is unbeleivable, a must see for anyone looking for the perfect spot to live!!!

## **PROPERTY DETAILS**