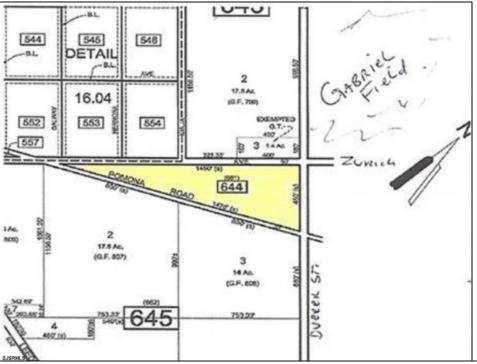

## **COMMENTS**

7.5 Acres of Buildable land for sale in Pomona / Galloway. Large triangular lot with road frontage on all three sides. Across the street from Stockon Grounds & public Athletic Fields. Down the block from CVS and Super Wawa, Jimmie Leeds Road, Grden State Parkway on/off ramps, and Route 30 White Horse Pike. Minutes from the Atlantic City Internation! Airport and the FAA Technical Center. Just 15 Minutes from Atlantic City and the Jersey Shore Beaches and World Famouse Boardwalk! This location is unbeleivable, a must see for anyone looking for the perfect spot to live!!!