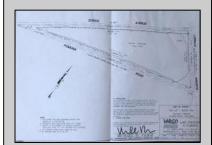

## **COMMENTS**

7.5 Acres of Buildable land for sale in Pomona / Galloway. Large triangular lot with road frontage on all three sides. Across the street from Stockon Grounds & public Athletic Fields. Down the block from CVS and Super Wawa, Jimmie Leeds Road, Grden State Parkway on/off ramps, and Route 30 White Horse Pike. Minutes from the Atlantic City Internation! Airport and the FAA Technical Center. Just 15 Minutes from Atlantic City and the Jersey Shore Beaches and World Famouse Boardwalk! This location is unbeleivable, a must see for anyone looking for the perfect spot to live!!!