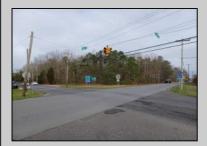

## **COMMENTS**

7.5 Acres of Buildable land for sale in Pomona / Galloway. Large triangular lot with road frontage on all three sides. Across the street from Stockon Grounds & public Athletic Fields. Down the block from CVS and Super Wawa, Jimmie Leeds Road, Grden State Parkway on/off ramps, and Route 30 White Horse Pike. Minutes from the Atlantic City Internation Airport and the FAA Technical Center. Just 15 Minutes from Atlantic City and the Jersey Shore Beaches and World Famouse Boardwalk! This location is unbeleivable, a must see for anyone looking for the perfect spot to live!!!