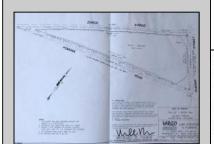

## **COMMENTS**

7.5 Acres of Buildable land for sale in Pomona / Galloway. Large triangular lot with road frontage on all three sides. Across the street from Stockon Grounds & public Athletic Fields. Down the block from CVS and Super Wawa, Jimmie Leeds Road, Grden State Parkway on/off ramps, and Route 30 White Horse Pike. Minutes from the Atlantic City Internation Airport and the FAA Technical Center. Just 15 Minutes from Atlantic City and the Jersey Shore Beaches and World Famouse Boardwalk! This location is unbeleivable, a must see for anyone looking for the perfect spot to live!!!