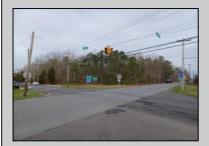

## **COMMENTS**

7.5 Acres of Buildable land for sale in Pomona / Galloway. Large triangular lot with road frontage on all three sides. Across the street from Stockon Grounds & public Athletic Fields. Down the block from CVS and Super Wawa, Jimmie Leeds Road, Grden State Parkway on/off ramps, and Route 30 White Horse Pike. Minutes from the Atlantic City InternationI Airport and the FAA Technical Center. Just 15 Minutes from Atlantic City and the Jersey Shore Beaches and World Famouse Boardwalk! This location is unbeleivable, a must see for anyone looking for the perfect spot to live!!!