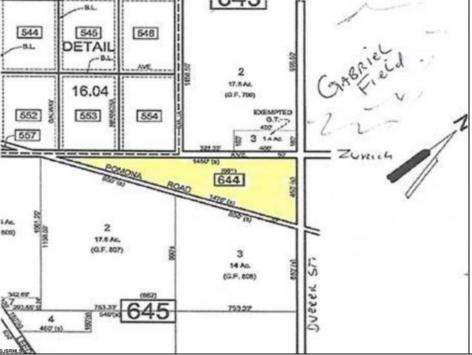

## **COMMENTS**

7.5 Acres of Buildable land for sale in Pomona / Galloway. Large triangular lot with road frontage on all three sides. Across the street from Stockon Grounds & public Athletic Fields. Down the block from CVS and Super Wawa, Jimmie Leeds Road, Grden State Parkway on/off ramps, and Route 30 White Horse Pike. Minutes from the Atlantic City InternationI Airport and the FAA Technical Center. Just 15 Minutes from Atlantic City and the Jersey Shore Beaches and World Famouse Boardwalk! This location is unbeleivable, a must see for anyone looking for the perfect spot to live!!!