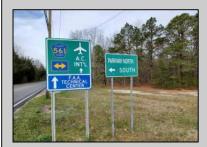

## **COMMENTS**

7.5 Acres of Buildable land for sale in Pomona / Galloway. Large triangular lot with road frontage on all three sides. Across the street from Stockon Grounds & public Athletic Fields. Down the block from CVS and Super Wawa, Jimmie Leeds Road, Grden State Parkway on/off ramps, and Route 30 White Horse Pike. Minutes from the Atlantic City InternationI Airport and the FAA Technical Center. Just 15 Minutes from Atlantic City and the Jersey Shore Beaches and World Famouse Boardwalk! This location is unbeleivable, a must see for anyone looking for the perfect spot to live!!!