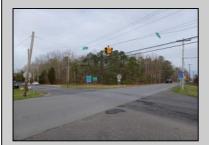

## **COMMENTS**

7.5 Acres of Buildable land for sale in Pomona / Galloway. Large triangular lot with road frontage on all three sides. Across the street from Stockon Grounds & public Athletic Fields. Down the block from CVS and Super Wawa, Jimmie Leeds Road, Grden State Parkway on/off ramps, and Route 30 White Horse Pike. Minutes from the Atlantic City Internation Airport and the FAA Technical Center. Just 15 Minutes from Atlantic City and the Jersey Shore Beaches and World Famouse Boardwalk! This location is unbeleivable, a must see for anyone looking for the perfect spot to live!!!