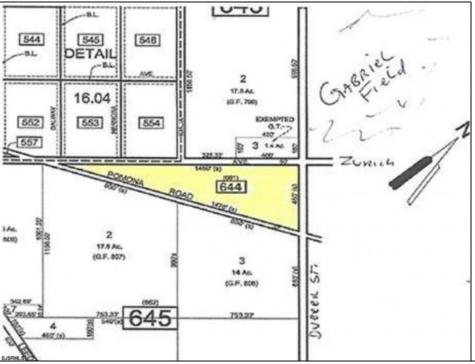

## **COMMENTS**

7.5 Acres of Buildable land for sale in Pomona / Galloway. Large triangular lot with road frontage on all three sides. Across the street from Stockon Grounds & public Athletic Fields. Down the block from CVS and Super Wawa, Jimmie Leeds Road, Grden State Parkway on/off ramps, and Route 30 White Horse Pike. Minutes from the Atlantic City Internation Airport and the FAA Technical Center. Just 15 Minutes from Atlantic City and the Jersey Shore Beaches and World Famouse Boardwalk! This location is unbeleivable, a must see for anyone looking for the perfect spot to live!!!