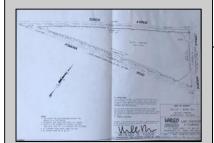

## **COMMENTS**

7.5 Acres of Buildable land for sale in Pomona / Galloway. Large triangular lot with road frontage on all three sides. Across the street from Stockon Grounds & public Athletic Fields. Down the block from CVS and Super Wawa, Jimmie Leeds Road, Grden State Parkway on/off ramps, and Route 30 White Horse Pike. Minutes from the Atlantic City Internation Airport and the FAA Technical Center. Just 15 Minutes from Atlantic City and the Jersey Shore Beaches and World Famouse Boardwalk! This location is unbeleivable, a must see for anyone looking for the perfect spot to live!!!