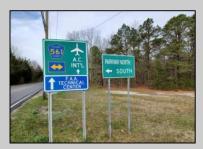

## **COMMENTS**

7.5 Acres of Buildable land for sale in Pomona / Galloway. Large triangular lot with road frontage on all three sides. Across the street from Stockon Grounds & public Athletic Fields. Down the block from CVS and Super Wawa, Jimmie Leeds Road, Grden State Parkway on/off ramps, and Route 30 White Horse Pike. Minutes from the Atlantic City Internationl Airport and the FAA Technical Center. Just 15 Minutes from Atlantic City and the Jersey Shore Beaches and World Famouse Boardwalk! This location is unbeleivable, a must see for anyone looking for the perfect spot to live!!!