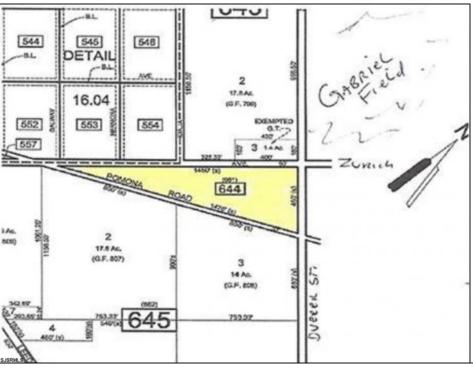

## **COMMENTS**

7.5 Acres of Buildable land for sale in Pomona / Galloway. Large triangular lot with road frontage on all three sides. Across the street from Stockon Grounds & public Athletic Fields. Down the block from CVS and Super Wawa, Jimmie Leeds Road, Grden State Parkway on/off ramps, and Route 30 White Horse Pike. Minutes from the Atlantic City Internationl Airport and the FAA Technical Center. Just 15 Minutes from Atlantic City and the Jersey Shore Beaches and World Famouse Boardwalk! This location is unbeleivable, a must see for anyone looking for the perfect spot to live!!!