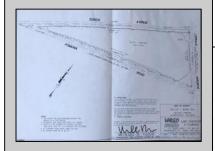

## **COMMENTS**

7.5 Acres of Buildable land for sale in Pomona / Galloway. Large triangular lot with road frontage on all three sides. Across the street from Stockon Grounds & public Athletic Fields. Down the block from CVS and Super Wawa, Jimmie Leeds Road, Grden State Parkway on/off ramps, and Route 30 White Horse Pike. Minutes from the Atlantic City Internationl Airport and the FAA Technical Center. Just 15 Minutes from Atlantic City and the Jersey Shore Beaches and World Famouse Boardwalk! This location is unbeleivable, a must see for anyone looking for the perfect spot to live!!!