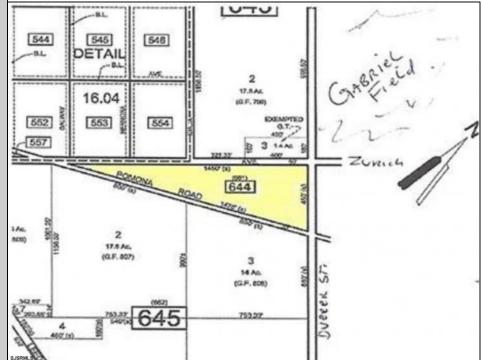

## COMMENTS

7.5 Acres of Buildable land for sale in Pomona / Galloway. Large triangular lot with road frontage on all three sides. Across the street from Stockon Grounds & public Athletic Fields. Down the block from CVS and Super Wawa, Jimmie Leeds Road, Grden State Parkway on/off ramps, and Route 30 White Horse Pike. Minutes from the Atlantic City InternationI Airport and the FAA Technical Center. Just 15 Minutes from Atlantic City and the Jersey Shore Beaches and World Famouse Boardwalk! This location is unbeleivable, a must see for anyone looking for the perfect spot to live!!!

## **PROPERTY DETAILS**