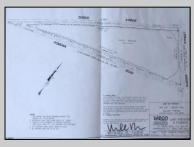

## COMMENTS

7.5 Acres of Buildable land for sale in Pomona / Galloway. Large triangular lot with road frontage on all three sides. Across the street from Stockon Grounds & public Athletic Fields. Down the block from CVS and Super Wawa, Jimmie Leeds Road, Grden State Parkway on/off ramps, and Route 30 White Horse Pike. Minutes from the Atlantic City InternationI Airport and the FAA Technical Center. Just 15 Minutes from Atlantic City and the Jersey Shore Beaches and World Famouse Boardwalk! This location is unbeleivable, a must see for anyone looking for the perfect spot to live!!!

## **PROPERTY DETAILS**