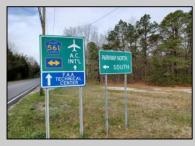

## COMMENTS

7.5 Acres of Buildable land for sale in Pomona / Galloway. Large triangular lot with road frontage on all three sides. Across the street from Stockon Grounds & public Athletic Fields. Down the block from CVS and Super Wawa, Jimmie Leeds Road, Grden State Parkway on/off ramps, and Route 30 White Horse Pike. Minutes from the Atlantic City InternationI Airport and the FAA Technical Center. Just 15 Minutes from Atlantic City and the Jersey Shore Beaches and World Famouse Boardwalk! This location is unbeleivable, a must see for anyone looking for the perfect spot to live!!!