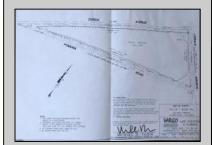

## **COMMENTS**

7.5 Acres of Buildable land for sale in Pomona / Galloway. Large triangular lot with road frontage on all three sides. Across the street from Stockon Grounds & public Athletic Fields. Down the block from CVS and Super Wawa, Jimmie Leeds Road, Grden State Parkway on/off ramps, and Route 30 White Horse Pike. Minutes from the Atlantic City Internationl Airport and the FAA Technical Center. Just 15 Minutes from Atlantic City and the Jersey Shore Beaches and World Famouse Boardwalk! This location is unbeleivable, a must see for anyone looking for the perfect spot to live!!!