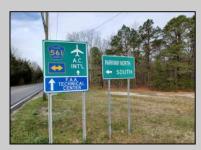

## **COMMENTS**

7.5 Acres of Buildable land for sale in Pomona / Galloway. Large triangular lot with road frontage on all three sides. Across the street from Stockon Grounds & public Athletic Fields. Down the block from CVS and Super Wawa, Jimmie Leeds Road, Grden State Parkway on/off ramps, and Route 30 White Horse Pike. Minutes from the Atlantic City Internationl Airport and the FAA Technical Center. Just 15 Minutes from Atlantic City and the Jersey Shore Beaches and World Famouse Boardwalk! This location is unbeleivable, a must see for anyone looking for the perfect spot to live!!!