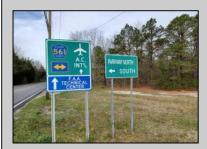

## **COMMENTS**

7.5 Acres of Buildable land for sale in Pomona / Galloway. Large triangular lot with road frontage on all three sides. Across the street from Stockon Grounds & public Athletic Fields. Down the block from CVS and Super Wawa, Jimmie Leeds Road, Grden State Parkway on/off ramps, and Route 30 White Horse Pike. Minutes from the Atlantic City Internation! Airport and the FAA Technical Center. Just 15 Minutes from Atlantic City and the Jersey Shore Beaches and World Famouse Boardwalk! This location is unbeleivable, a must see for anyone looking for the perfect spot to live!!!