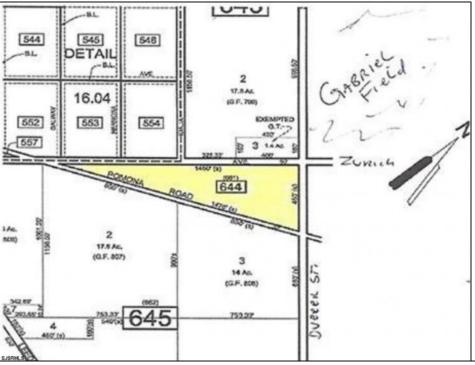

## **COMMENTS**

7.5 Acres of Buildable land for sale in Pomona / Galloway. Large triangular lot with road frontage on all three sides. Across the street from Stockon Grounds & public Athletic Fields. Down the block from CVS and Super Wawa, Jimmie Leeds Road, Grden State Parkway on/off ramps, and Route 30 White Horse Pike. Minutes from the Atlantic City Internation! Airport and the FAA Technical Center. Just 15 Minutes from Atlantic City and the Jersey Shore Beaches and World Famouse Boardwalk! This location is unbeleivable, a must see for anyone looking for the perfect spot to live!!!