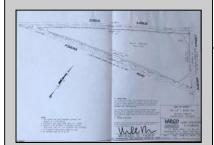

## **COMMENTS**

7.5 Acres of Buildable land for sale in Pomona / Galloway. Large triangular lot with road frontage on all three sides. Across the street from Stockon Grounds & public Athletic Fields. Down the block from CVS and Super Wawa, Jimmie Leeds Road, Grden State Parkway on/off ramps, and Route 30 White Horse Pike. Minutes from the Atlantic City Internation! Airport and the FAA Technical Center. Just 15 Minutes from Atlantic City and the Jersey Shore Beaches and World Famouse Boardwalk! This location is unbeleivable, a must see for anyone looking for the perfect spot to live!!!