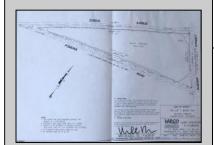

## **COMMENTS**

7.5 Acres of Buildable land for sale in Pomona / Galloway. Large triangular lot with road frontage on all three sides. Across the street from Stockon Grounds & public Athletic Fields. Down the block from CVS and Super Wawa, Jimmie Leeds Road, Grden State Parkway on/off ramps, and Route 30 White Horse Pike. Minutes from the Atlantic City Internation Airport and the FAA Technical Center. Just 15 Minutes from Atlantic City and the Jersey Shore Beaches and World Famouse Boardwalk! This location is unbeleivable, a must see for anyone looking for the perfect spot to live!!!