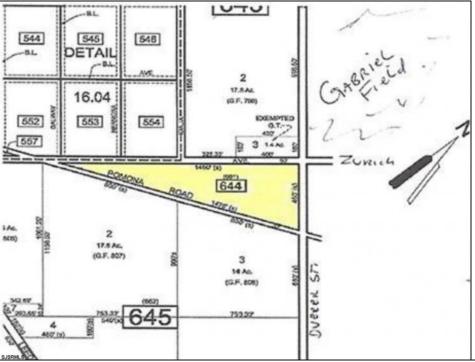

## **COMMENTS**

7.5 Acres of Buildable land for sale in Pomona / Galloway. Large triangular lot with road frontage on all three sides. Across the street from Stockon Grounds & public Athletic Fields. Down the block from CVS and Super Wawa, Jimmie Leeds Road, Grden State Parkway on/off ramps, and Route 30 White Horse Pike. Minutes from the Atlantic City Internation Airport and the FAA Technical Center. Just 15 Minutes from Atlantic City and the Jersey Shore Beaches and World Famouse Boardwalk! This location is unbeleivable, a must see for anyone looking for the perfect spot to live!!!