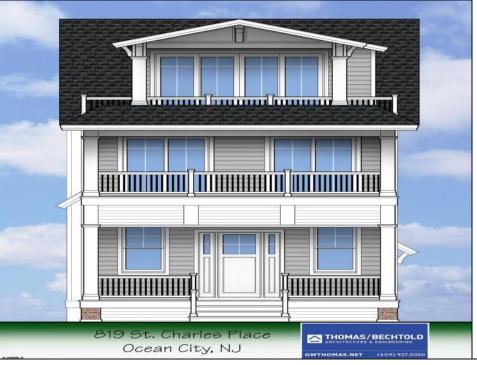

## **COMMENTS**

Here\'s a brand new project from Surfside Construction. This first floor, 3 bedroom/2 bath home will offer all the amenities and quality you\'d expect from this premier Ocean City builder. This home will offer wide front and rear decks, luxury vinyl flooring, tile baths, and a custom kitchen with Medallion Silverline cabinets, quartz countertops, and stainless steel appliances. Located on the 800 block of St. Charles Place, you\'ll be just a short walk to the beach and boardwalk, and those famous Brown\'s donuts. A scheduled completion date of 10/1/2024 gives you plenty of time to choose your colors and finishes. Please call listing agent for details and specs. Second floor unit at 819 St. Charles Place, Unit B is also available, consisting of 5 bedrooms and 3.5 baths!