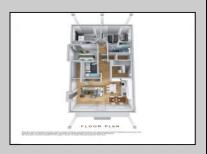

## **COMMENTS**

Here\'s a brand new project from Surfside Construction. This first floor, 3 bedroom/2 bath home will offer all the amenities and quality you\'d expect from this premier Ocean City builder. This home will offer wide front and rear decks, luxury vinyl flooring, tile baths, and a custom kitchen with Medallion Silverline cabinets, quartz countertops, and stainless steel appliances. Located on the 800 block of St. Charles Place, you\'ll be just a short walk to the beach and boardwalk, and those famous Brown\'s donuts. A scheduled completion date of 10/1/2024 gives you plenty of time to choose your colors and finishes. Please call listing agent for details and specs. Second floor unit at 819 St. Charles Place, Unit B is also available, consisting of 5 bedrooms and 3.5 baths!

## PROPERTY DETAILS

| TROI ERTI DETAILO |                  |                      |                       |
|-------------------|------------------|----------------------|-----------------------|
| Exterior          | ParkingGarage    | OtherRooms           | InteriorFeatures      |
| Vinyl             | Attached Garage  | Dining Area          | Fireplace(s)          |
|                   | Auto Door Opener | Great Room           | Kitchen Center Island |
|                   | One Car          | Laundry/Utility Room | Master Bath           |
|                   |                  |                      | Pets Allowed          |
|                   |                  |                      |                       |