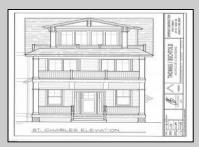

## **COMMENTS**

Here\'s a brand new project from Surfside Construction. This first floor, 3 bedroom/2 bath home will offer all the amenities and quality you\'d expect from this premier Ocean City builder. This home will offer wide front and rear decks, luxury vinyl flooring, tile baths, and a custom kitchen with Medallion Silverline cabinets, quartz countertops, and stainless steel appliances. Located on the 800 block of St. Charles Place, you\'ll be just a short walk to the beach and boardwalk, and those famous Brown\'s donuts. A scheduled completion date of 10/1/2024 gives you plenty of time to choose your colors and finishes. Please call listing agent for details and specs. Second floor unit at 819 St. Charles Place, Unit B is also available, consisting of 5 bedrooms and 3.5 baths!