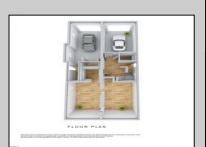

## **COMMENTS**

Here\'s a brand new project from Surfside Construction. This first floor, 3 bedroom/2 bath home will offer all the amenities and quality you\'d expect from this premier Ocean City builder. This home will offer wide front and rear decks, luxury vinyl flooring, tile baths, and a custom kitchen with Medallion Silverline cabinets, quartz countertops, and stainless steel appliances. Located on the 800 block of St. Charles Place, you\'ll be just a short walk to the beach and boardwalk, and those famous Brown\'s donuts. A scheduled completion date of 10/1/2024 gives you plenty of time to choose your colors and finishes. Please call listing agent for details and specs. Second floor unit at 819 St. Charles Place, Unit B is also available, consisting of 5 bedrooms and 3.5 baths!

## PROPERTY DETAILS

| TROI ERTI DETAILO |                  |                      |                       |
|-------------------|------------------|----------------------|-----------------------|
| Exterior          | ParkingGarage    | OtherRooms           | InteriorFeatures      |
| Vinyl             | Attached Garage  | Dining Area          | Fireplace(s)          |
|                   | Auto Door Opener | Great Room           | Kitchen Center Island |
|                   | One Car          | Laundry/Utility Room | Master Bath           |
|                   |                  |                      | Pets Allowed          |
|                   |                  |                      |                       |