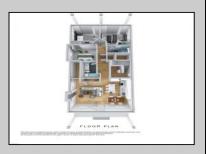

## **COMMENTS**

Here\'s a brand new project from Surfside Construction. This first floor, 3 bedroom/2 bath home will offer all the amenities and quality you\'d expect from this premier Ocean City builder. This home will offer wide front and rear decks, luxury vinyl flooring, tile baths, and a custom kitchen with Medallion Silverline cabinets, quartz countertops, and stainless steel appliances. Located on the 800 block of St. Charles Place, you\'ll be just a short walk to the beach and boardwalk, and those famous Brown\'s donuts. A scheduled completion date of 10/1/2024 gives you plenty of time to choose your colors and finishes. Please call listing agent for details and specs. Second floor unit at 819 St. Charles Place, Unit B is also available, consisting of 5 bedrooms and 3.5 baths!

## PROPERTY DETAILS

| TROI ERTI DETAILO |                  |                      |                       |
|-------------------|------------------|----------------------|-----------------------|
| Exterior          | ParkingGarage    | OtherRooms           | InteriorFeatures      |
| Vinyl             | Attached Garage  | Dining Area          | Fireplace(s)          |
|                   | Auto Door Opener | Great Room           | Kitchen Center Island |
|                   | One Car          | Laundry/Utility Room | Master Bath           |
|                   |                  |                      | Pets Allowed          |
|                   |                  |                      |                       |