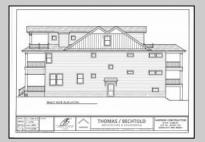

## **COMMENTS**

Here\'s a brand new project from Surfside Construction. This first floor, 3 bedroom/2 bath home will offer all the amenities and quality you\'d expect from this premier Ocean City builder. This home will offer wide front and rear decks, luxury vinyl flooring, tile baths, and a custom kitchen with Medallion Silverline cabinets, quartz countertops, and stainless steel appliances. Located on the 800 block of St. Charles Place, you\'ll be just a short walk to the beach and boardwalk, and those famous Brown\'s donuts. A scheduled completion date of 10/1/2024 gives you plenty of time to choose your colors and finishes. Please call listing agent for details and specs. Second floor unit at 819 St. Charles Place, Unit B is also available, consisting of 5 bedrooms and 3.5 baths!