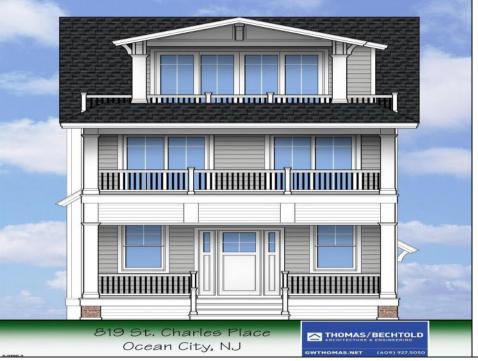

## **COMMENTS**

Here\'s a brand new project from Surfside Construction. This first floor, 3 bedroom/2 bath home will offer all the amenities and quality you\'d expect from this premier Ocean City builder. This home will offer wide front and rear decks, luxury vinyl flooring, tile baths, and a custom kitchen with Medallion Silverline cabinets, quartz countertops, and stainless steel appliances. Located on the 800 block of St. Charles Place, you\'ll be just a short walk to the beach and boardwalk, and those famous Brown\'s donuts. A scheduled completion date of 10/1/2024 gives you plenty of time to choose your colors and finishes. Please call listing agent for details and specs. Second floor unit at 819 St. Charles Place, Unit B is also available, consisting of 5 bedrooms and 3.5 baths!