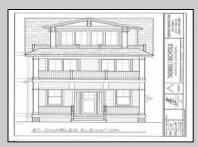

## **COMMENTS**

Here\'s a brand new project from Surfside Construction. This first floor, 3 bedroom/2 bath home will offer all the amenities and quality you\'d expect from this premier Ocean City builder. This home will offer wide front and rear decks, luxury vinyl flooring, tile baths, and a custom kitchen with Medallion Silverline cabinets, quartz countertops, and stainless steel appliances. Located on the 800 block of St. Charles Place, you\'ll be just a short walk to the beach and boardwalk, and those famous Brown\'s donuts. A scheduled completion date of 10/1/2024 gives you plenty of time to choose your colors and finishes. Please call listing agent for details and specs. Second floor unit at 819 St. Charles Place, Unit B is also available, consisting of 5 bedrooms and 3.5 baths!