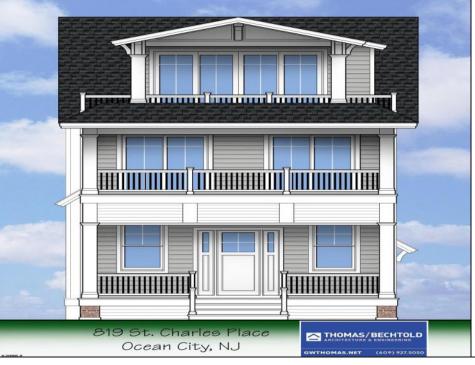

## **COMMENTS**

Here\'s a brand new project from Surfside Construction. This condo spans two levels, with 5 bedrooms and 3 full baths on the lower level, and an open concept living room, dining room, kitchen and half bath on the top floor. This home is perfect for large families and entertaining. An owner\'s suite, along with a junior suite, three more guest rooms, and a hall bath ensure there will be space for everyone! Enjoy one of four decks with great views. It will offer all the amenities and quality you\'d expect from this premier Ocean City builder, such as a custom kitchen with Medallion Silverline cabinets, quartz countertops, stainless steel appliances and an elevator. First floor unit, 819 St. Charles Place, Unit A, is also available, consisting of 3 bedrooms and 2 full baths. Located on the 800 block of St. Charles Place, you\'ll be just a short walk to the beach and boardwalk, and those famous Brown\'s donuts. A scheduled completion date of 10/1/2024 gives you plenty of time to choose your colors and finishes. Please call listing agent for details and specs. First floor unit, 819 St. Charles Place, Unit A, is also available, consisting of 3 bedrooms and 2 full baths.