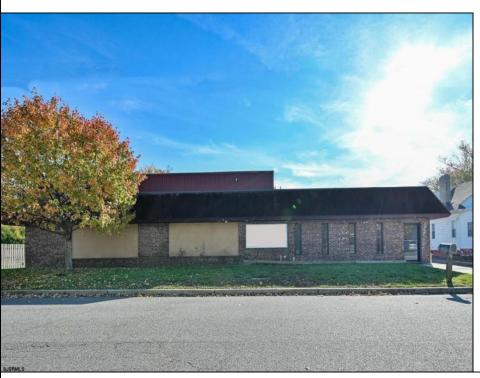

Berger Realty, Inc. 3160 Asbury Avenue Ocean City, NJ 08226 1-877-237-4371 / 609-399-0076 ☑ info@bergerrealty.com

619 Church Pleasantville, NJ 08232

Asking \$899,900.00

## **COMMENTS**

Wonderful opportunity to own a building that has 6,000 SQ FT of Warehouse /Office Space. Warehouse has 20\' ceilings with steel beam construction creating opportunities for many uses! This property is located in Pleasantville on the Northfield side of the Black Horse Pike and is zoned UEZ. There is a 20\' high overhead door to get vehicles in and out with plenty of room. There is currently a tenant using 2,000 sf. of office space which generates \$36,000 per year in rental income, their lease is on a month to month basis. Currently under owner\'s use 3500 sqft warehouse space plus 500 sq ft office area. There is an option for the tenant to extend the lease. Parking up to 10 vehicles. New Roof