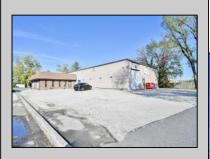

## COMMENTS

Wonderful opportunity to own a building that has 6,000 SQ FT of Warehouse /Office Space. Warehouse has 20\' ceilings with steel beam construction creating opportunities for many uses! This property is located in Pleasantville on the Northfield side of the Black Horse Pike and is zoned UEZ. There is a 20\' high overhead door to get vehicles in and out with plenty of room. There is currently a tenant using 2,000 sf. of office space which generates \$36,000 per year in rental income, their lease is on a month to month basis. Currently under owner\'s use 3500 sqft warehouse space plus 500 sq ft office area. There is an option for the tenant to extend the lease. Parking up to 10 vehicles. New Roof

Exterior Aluminum Block

**OutsideFeatures** Truck Door

**PROPERTY DETAILS** ParkingGarage 6 to 10 Spaces Off Street

InteriorFeatures Restroom

220 Volt Electricity Fire Sprinkler System Smoke/Fire Alarm

Water Public