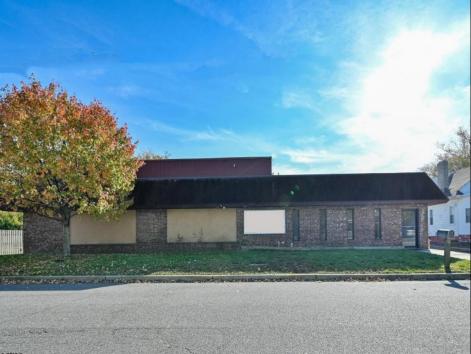

## COMMENTS

Wonderful opportunity to own a building that has 6,000 SQ FT of Warehouse /Office Space. Warehouse has 20\' ceilings with steel beam construction creating opportunities for many uses! This property is located in Pleasantville on the Northfield side of the Black Horse Pike and is zoned UEZ. There is a 20\' high overhead door to get vehicles in and out with plenty of room. There is currently a tenant using 2,000 sf. of office space which generates \$36,000 per year in rental income, their lease is on a month to month basis. Currently under owner\'s use 3500 sqft warehouse space plus 500 sq ft office area. There is an option for the tenant to extend the lease. Parking up to 10 vehicles. New Roof

Exterior Aluminum Block

**OutsideFeatures** Truck Door

**PROPERTY DETAILS** ParkingGarage 6 to 10 Spaces Off Street

InteriorFeatures Restroom

220 Volt Electricity Fire Sprinkler System Smoke/Fire Alarm

Water Public