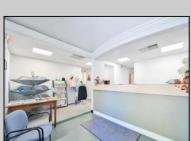

## **COMMENTS**

Wonderful opportunity to own a building that has 6,000 SQ FT of Warehouse /Office Space. Warehouse has 20\' ceilings with steel beam construction creating opportunities for many uses! This property is located in Pleasantville on the Northfield side of the Black Horse Pike and is zoned UEZ. There is a 20\' high overhead door to get vehicles in and out with plenty of room. There is currently a tenant using 2,000 sf. of office space which generates \$36,000 per year in rental income, their lease is on a month to month basis. Currently under owner\'s use 3500 sqft warehouse space plus 500 sq ft office area. There is an option for the tenant to extend the lease. Parking up to 10 vehicles. New Roof