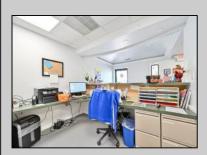

## **COMMENTS**

Wonderful opportunity to own a building that has 6,000 SQ FT of Warehouse /Office Space. Warehouse has 20\' ceilings with steel beam construction creating opportunities for many uses! This property is located in Pleasantville on the Northfield side of the Black Horse Pike and is zoned UEZ. There is a 20\' high overhead door to get vehicles in and out with plenty of room. There is currently a tenant using 2,000 sf. of office space which generates \$36,000 per year in rental income, their lease is on a month to month basis. Currently under owner\'s use 3500 sqft warehouse space plus 500 sq ft office area. There is an option for the tenant to extend the lease. Parking up to 10 vehicles. New Roof