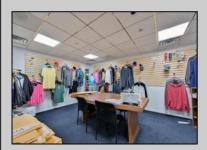

## **COMMENTS**

Wonderful opportunity to own a building that has 6,000 SQ FT of Warehouse /Office Space. Warehouse has 20\' ceilings with steel beam construction creating opportunities for many uses! This property is located in Pleasantville on the Northfield side of the Black Horse Pike and is zoned UEZ. There is a 20\' high overhead door to get vehicles in and out with plenty of room. There is currently a tenant using 2,000 sf. of office space which generates \$36,000 per year in rental income, their lease is on a month to month basis. Currently under owner\'s use 3500 sqft warehouse space plus 500 sq ft office area. There is an option for the tenant to extend the lease. Parking up to 10 vehicles. New Roof