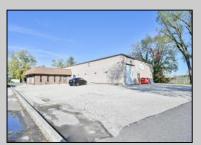

## **COMMENTS**

Wonderful opportunity to own a building that has 6,000 SQ FT of Warehouse /Office Space. Warehouse has 20\' ceilings with steel beam construction creating opportunities for many uses! This property is located in Pleasantville on the Northfield side of the Black Horse Pike and is zoned UEZ. There is a 20\' high overhead door to get vehicles in and out with plenty of room. There is currently a tenant using 2,000 sf. of office space which generates \$36,000 per year in rental income, their lease is on a month to month basis. Currently under owner\'s use 3500 sqft warehouse space plus 500 sq ft office area. There is an option for the tenant to extend the lease. Parking up to 10 vehicles. New Roof