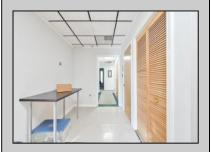

## **COMMENTS**

Wonderful opportunity to own a building that has 6,000 SQ FT of Warehouse /Office Space. Warehouse has 20\' ceilings with steel beam construction creating opportunities for many uses! This property is located in Pleasantville on the Northfield side of the Black Horse Pike and is zoned UEZ. There is a 20\' high overhead door to get vehicles in and out with plenty of room. There is currently a tenant using 2,000 sf. of office space which generates \$36,000 per year in rental income, their lease is on a month to month basis. Currently under owner\'s use 3500 sqft warehouse space plus 500 sq ft office area. There is an option for the tenant to extend the lease. Parking up to 10 vehicles. New Roof