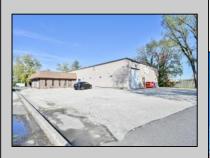

## COMMENTS

Wonderful opportunity to own a building that has 6,000 SQ FT of Warehouse /Office Space. Warehouse has 20\' ceilings with steel beam construction creating opportunities for many uses! This property is located in Pleasantville on the Northfield side of the Black Horse Pike and is zoned UEZ. There is a 20\' high overhead door to get vehicles in and out with plenty of room. There is currently a tenant using 2,000 sf. of office space which generates \$36,000 per year in rental income, their lease is on a month to month basis. Currently under owner\'s use 3500 sqft warehouse space plus 500 sq ft office area. There is an option for the tenant to extend the lease. Parking up to 10 vehicles. New Roof

Exterior Aluminum Block

OutsideFeatures Truck Door

Cooling

Central

Electric

PROPERTY DETAILS ures ParkingGarage 6 to 10 Spaces Off Street

InteriorFeatures 220 Volt Electricity Fire Sprinkler System Restroom Smoke/Fire Alarm