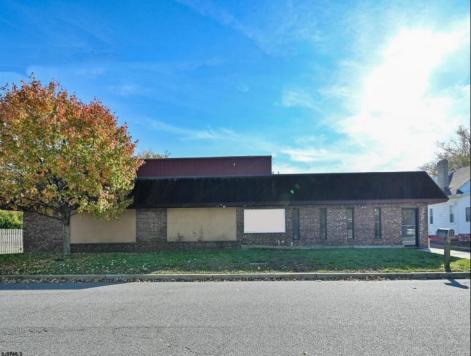

## COMMENTS

Wonderful opportunity to own a building that has 6,000 SQ FT of Warehouse /Office Space. Warehouse has 20\' ceilings with steel beam construction creating opportunities for many uses! This property is located in Pleasantville on the Northfield side of the Black Horse Pike and is zoned UEZ. There is a 20\' high overhead door to get vehicles in and out with plenty of room. There is currently a tenant using 2,000 sf. of office space which generates \$36,000 per year in rental income, their lease is on a month to month basis. Currently under owner\'s use 3500 sqft warehouse space plus 500 sq ft office area. There is an option for the tenant to extend the lease. Parking up to 10 vehicles. New Roof

Exterior Aluminum Block

OutsideFeatures Truck Door

Cooling

Central

Electric

PROPERTY DETAILS ures ParkingGarage 6 to 10 Spaces Off Street

InteriorFeatures 220 Volt Electricity Fire Sprinkler System Restroom Smoke/Fire Alarm