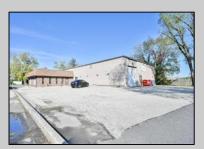

Berger Realty, Inc 1330 Bay Avenue Ocean City, NJ 08226 609-391-1330/609-391-1300

619 Church Pleasantville, NJ 08232

Asking \$899,900.00

## **COMMENTS**

Wonderful opportunity to own a building that has 6,000 SQ FT of Warehouse /Office Space. Warehouse has 20\' ceilings with steel beam construction creating opportunities for many uses! This property is located in Pleasantville on the Northfield side of the Black Horse Pike and is zoned UEZ. There is a 20\' high overhead door to get vehicles in and out with plenty of room. There is currently a tenant using 2,000 sf. of office space which generates \$36,000 per year in rental income, their lease is on a month to month basis. Currently under owner\'s use 3500 sqft warehouse space plus 500 sq ft office area. There is an option for the tenant to extend the lease. Parking up to 10 vehicles. New Roof