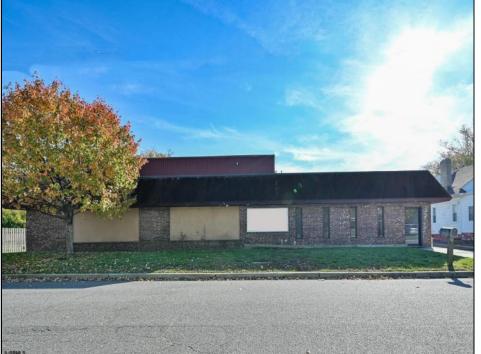

## **COMMENTS**

Wonderful opportunity to own a building that has 6,000 SQ FT of Warehouse /Office Space. Warehouse has 20\' ceilings with steel beam construction creating opportunities for many uses! This property is located in Pleasantville on the Northfield side of the Black Horse Pike and is zoned UEZ. There is a 20\' high overhead door to get vehicles in and out with plenty of room. There is currently a tenant using 2,000 sf. of office space which generates \$36,000 per year in rental income, their lease is on a month to month basis. Currently under owner\'s use 3500 sqft warehouse space plus 500 sq ft office area. There is an option for the tenant to extend the lease. Parking up to 10 vehicles. New Roof