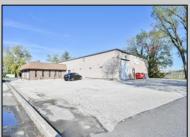

## **COMMENTS**

Wonderful opportunity to own a building that has 6,000 SQ FT of Warehouse /Office Space. Warehouse has 20\' ceilings with steel beam construction creating opportunities for many uses! This property is located in Pleasantville on the Northfield side of the Black Horse Pike and is zoned UEZ. There is a 20\' high overhead door to get vehicles in and out with plenty of room. There is currently a tenant using 2,000 sf. of office space which generates \$36,000 per year in rental income, their lease is on a month to month basis. Currently under owner\'s use 3500 sqft warehouse space plus 500 sq ft office area. There is an option for the tenant to extend the lease. Parking up to 10 vehicles. New Roof