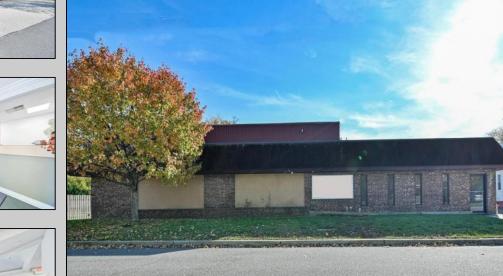

## **COMMENTS**

Wonderful opportunity to own a building that has 6,000 SQ FT of Warehouse /Office Space. Warehouse has 20\' ceilings with steel beam construction creating opportunities for many uses! This property is located in Pleasantville on the Northfield side of the Black Horse Pike and is zoned UEZ. There is a 20\' high overhead door to get vehicles in and out with plenty of room. There is currently a tenant using 2,000 sf. of office space which generates \$36,000 per year in rental income, their lease is on a month to month basis. Currently under owner\'s use 3500 sqft warehouse space plus 500 sq ft office area. There is an option for the tenant to extend the lease. Parking up to 10 vehicles. New Roof