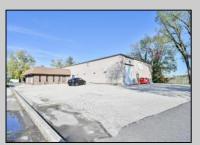

## **COMMENTS**

Wonderful opportunity to own a building that has 6,000 SQ FT of Warehouse /Office Space. Warehouse has 20\' ceilings with steel beam construction creating opportunities for many uses! This property is located in Pleasantville on the Northfield side of the Black Horse Pike and is zoned UEZ. There is a 20\' high overhead door to get vehicles in and out with plenty of room. There is currently a tenant using 2,000 sf. of office space which generates \$36,000 per year in rental income, their lease is on a month to month basis. Currently under owner\'s use 3500 sqft warehouse space plus 500 sq ft office area. There is an option for the tenant to extend the lease. Parking up to 10 vehicles. New Roof

| Exterior<br>Aluminum | OutsideFeatures<br>Truck Door | ParkingGarage 6 to 10 Spaces | InteriorFeatures<br>220 Volt Electricity |
|----------------------|-------------------------------|------------------------------|------------------------------------------|
| Block                |                               | Off Street                   | Fire Sprinkler System                    |
|                      |                               |                              | Restroom                                 |
|                      |                               |                              | Smoke/Fire Alarm                         |