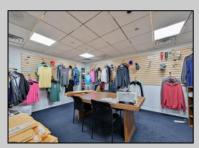

## **COMMENTS**

Wonderful opportunity to own a building that has 6,000 SQ FT of Warehouse /Office Space. Warehouse has 20\' ceilings with steel beam construction creating opportunities for many uses! This property is located in Pleasantville on the Northfield side of the Black Horse Pike and is zoned UEZ. There is a 20\' high overhead door to get vehicles in and out with plenty of room. There is currently a tenant using 2,000 sf. of office space which generates \$36,000 per year in rental income, their lease is on a month to month basis. Currently under owner\'s use 3500 sqft warehouse space plus 500 sq ft office area. There is an option for the tenant to extend the lease. Parking up to 10 vehicles. New Roof