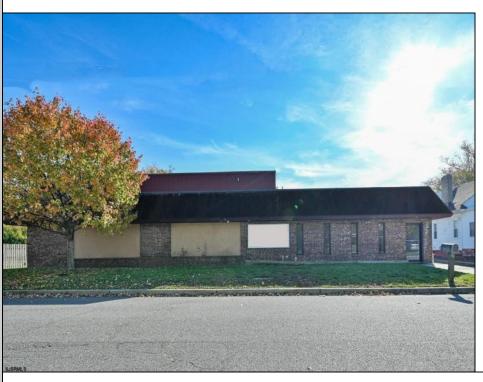

## **COMMENTS**

Wonderful opportunity to own a building that has 6,000 SQ FT of Warehouse /Office Space. Warehouse has 20\' ceilings with steel beam construction creating opportunities for many uses! This property is located in Pleasantville on the Northfield side of the Black Horse Pike and is zoned UEZ. There is a 20\' high overhead door to get vehicles in and out with plenty of room. There is currently a tenant using 2,000 sf. of office space which generates \$36,000 per year in rental income, their lease is on a month to month basis. Currently under owner\'s use 3500 sqft warehouse space plus 500 sq ft office area. There is an option for the tenant to extend the lease. Parking up to 10 vehicles. New Roof