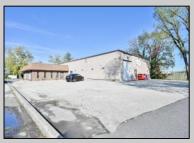

## COMMENTS

Wonderful opportunity to own a building that has 6,000 SQ FT of Warehouse /Office Space. Warehouse has 20\' ceilings with steel beam construction creating opportunities for many uses! This property is located in Pleasantville on the Northfield side of the Black Horse Pike and is zoned UEZ. There is a 20\' high overhead door to get vehicles in and out with plenty of room. There is currently a tenant using 2,000 sf. of office space which generates \$36,000 per year in rental income, their lease is on a month to month basis. Currently under owner\'s use 3500 sqft warehouse space plus 500 sq ft office area. There is an option for the tenant to extend the lease. Parking up to 10 vehicles. New Roof