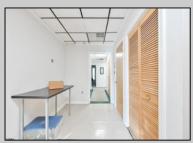

## COMMENTS

Wonderful opportunity to own a building that has 6,000 SQ FT of Warehouse /Office Space. Warehouse has 20\' ceilings with steel beam construction creating opportunities for many uses! This property is located in Pleasantville on the Northfield side of the Black Horse Pike and is zoned UEZ. There is a 20\' high overhead door to get vehicles in and out with plenty of room. There is currently a tenant using 2,000 sf. of office space which generates \$36,000 per year in rental income, their lease is on a month to month basis. Currently under owner\'s use 3500 sqft warehouse space plus 500 sq ft office area. There is an option for the tenant to extend the lease. Parking up to 10 vehicles. New Roof