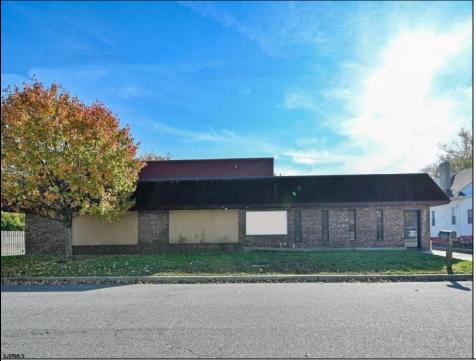

Berger Realty, Inc 1330 Bay Avenue Ocean City, NJ 08226 609-391-1330/609-391-1300 info@bergerrealty.com

619 Church Pleasantville, NJ 08232

Asking \$899,900.00

## COMMENTS

Wonderful opportunity to own a building that has 6,000 SQ FT of Warehouse /Office Space. Warehouse has 20\' ceilings with steel beam construction creating opportunities for many uses! This property is located in Pleasantville on the Northfield side of the Black Horse Pike and is zoned UEZ. There is a 20\' high overhead door to get vehicles in and out with plenty of room. There is currently a tenant using 2,000 sf. of office space which generates \$36,000 per year in rental income, their lease is on a month to month basis. Currently under owner\'s use 3500 sqft warehouse space plus 500 sq ft office area. There is an option for the tenant to extend the lease. Parking up to 10 vehicles. New Roof