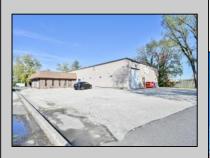

## COMMENTS

Wonderful opportunity to own a building that has 6,000 SQ FT of Warehouse /Office Space. Warehouse has 20\' ceilings with steel beam construction creating opportunities for many uses! This property is located in Pleasantville on the Northfield side of the Black Horse Pike and is zoned UEZ. There is a 20\' high overhead door to get vehicles in and out with plenty of room. There is currently a tenant using 2,000 sf. of office space which generates \$36,000 per year in rental income, their lease is on a month to month basis. Currently under owner\'s use 3500 sqft warehouse space plus 500 sq ft office area. There is an option for the tenant to extend the lease. Parking up to 10 vehicles. New Roof

Exterior Aluminum Block

**PROPERTY DETAILS OutsideFeatures** Truck Door

ParkingGarage 6 to 10 Spaces Off Street

InteriorFeatures 220 Volt Electricity Fire Sprinkler System Smoke/Fire Alarm

Heating Forced Air Gas-Natural