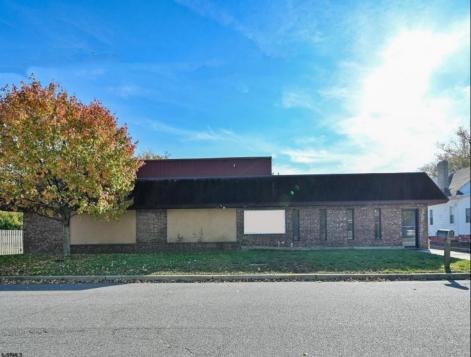

## COMMENTS

Wonderful opportunity to own a building that has 6,000 SQ FT of Warehouse /Office Space. Warehouse has 20\' ceilings with steel beam construction creating opportunities for many uses! This property is located in Pleasantville on the Northfield side of the Black Horse Pike and is zoned UEZ. There is a 20\' high overhead door to get vehicles in and out with plenty of room. There is currently a tenant using 2,000 sf. of office space which generates \$36,000 per year in rental income, their lease is on a month to month basis. Currently under owner\'s use 3500 sqft warehouse space plus 500 sq ft office area. There is an option for the tenant to extend the lease. Parking up to 10 vehicles. New Roof

Exterior Aluminum Block

**PROPERTY DETAILS OutsideFeatures** Truck Door

ParkingGarage 6 to 10 Spaces Off Street

InteriorFeatures 220 Volt Electricity Fire Sprinkler System Smoke/Fire Alarm

Heating Forced Air Gas-Natural