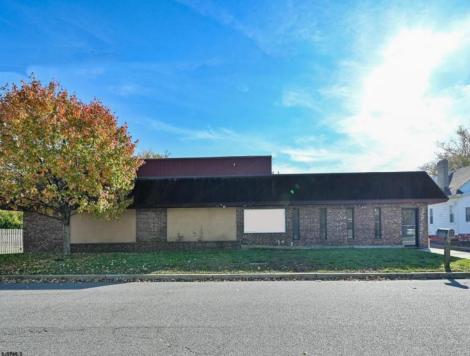

## COMMENTS

Wonderful opportunity to own a building that has 6,000 SQ FT of Warehouse /Office Space. Warehouse has 20\' ceilings with steel beam construction creating opportunities for many uses! This property is located in Pleasantville on the Northfield side of the Black Horse Pike and is zoned UEZ. There is a 20\' high overhead door to get vehicles in and out with plenty of room. There is currently a tenant using 2,000 sf. of office space which generates \$36,000 per year in rental income, their lease is on a month to month basis. Currently under owner\'s use 3500 sqft warehouse space plus 500 sq ft office area. There is an option for the tenant to extend the lease. Parking up to 10 vehicles. New Roof

Exterior Aluminum Block

**OutsideFeatures** Truck Door

**PROPERTY DETAILS** ParkingGarage 6 to 10 Spaces Off Street

InteriorFeatures 220 Volt Electricity Fire Sprinkler System Restroom Smoke/Fire Alarm

Water