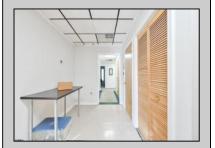

## COMMENTS

Wonderful opportunity to own a building that has 6,000 SQ FT of Warehouse /Office Space. Warehouse has 20\' ceilings with steel beam construction creating opportunities for many uses! This property is located in Pleasantville on the Northfield side of the Black Horse Pike and is zoned UEZ. There is a 20\' high overhead door to get vehicles in and out with plenty of room. There is currently a tenant using 2,000 sf. of office space which generates \$36,000 per year in rental income, their lease is on a month to month basis. Currently under owner\'s use 3500 sqft warehouse space plus 500 sq ft office area. There is an option for the tenant to extend the lease. Parking up to 10 vehicles. New Roof

| PROPERTY DETAILS              |                               |                                               |                                                                                                   |
|-------------------------------|-------------------------------|-----------------------------------------------|---------------------------------------------------------------------------------------------------|
| Exterior<br>Aluminum<br>Block | OutsideFeatures<br>Truck Door | ParkingGarage<br>6 to 10 Spaces<br>Off Street | InteriorFeatures<br>220 Volt Electricity<br>Fire Sprinkler System<br>Restroom<br>Smoke/Fire Alarm |