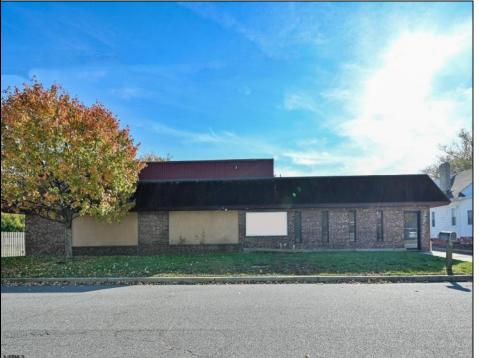

## COMMENTS

Wonderful opportunity to own a building that has 6,000 SQ FT of Warehouse /Office Space. Warehouse has 20\' ceilings with steel beam construction creating opportunities for many uses! This property is located in Pleasantville on the Northfield side of the Black Horse Pike and is zoned UEZ. There is a 20\' high overhead door to get vehicles in and out with plenty of room. There is currently a tenant using 2,000 sf. of office space which generates \$36,000 per year in rental income, their lease is on a month to month basis. Currently under owner\'s use 3500 sqft warehouse space plus 500 sq ft office area. There is an option for the tenant to extend the lease. Parking up to 10 vehicles. New Roof