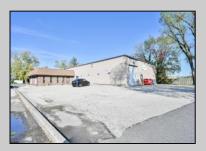

## COMMENTS

Wonderful opportunity to own a building that has 6,000 SQ FT of Warehouse /Office Space. Warehouse has 20\' ceilings with steel beam construction creating opportunities for many uses! This property is located in Pleasantville on the Northfield side of the Black Horse Pike and is zoned UEZ. There is a 20\' high overhead door to get vehicles in and out with plenty of room. There is currently a tenant using 2,000 sf. of office space which generates \$36,000 per year in rental income, their lease is on a month to month basis. Currently under owner\'s use 3500 sqft warehouse space plus 500 sq ft office area. There is an option for the tenant to extend the lease. Parking up to 10 vehicles. New Roof