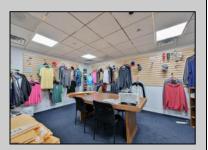

## **COMMENTS**

Wonderful opportunity to own a building that has 6,000 SQ FT of Warehouse /Office Space. Warehouse has 20\' ceilings with steel beam construction creating opportunities for many uses! This property is located in Pleasantville on the Northfield side of the Black Horse Pike and is zoned UEZ. There is a 20\' high overhead door to get vehicles in and out with plenty of room. There is currently a tenant using 2,000 sf. of office space which generates \$36,000 per year in rental income, their lease is on a month to month basis. Currently under owner\'s use 3500 sqft warehouse space plus 500 sq ft office area. There is an option for the tenant to extend the lease. Parking up to 10 vehicles. New Roof

| PROPERTY DETAILS |                 |                |                       |
|------------------|-----------------|----------------|-----------------------|
| Exterior         | OutsideFeatures | ParkingGarage  | InteriorFeatures      |
| Aluminum         | Truck Door      | 6 to 10 Spaces | 220 Volt Electricity  |
| Block            |                 | Off Street     | Fire Sprinkler System |
|                  |                 |                | Restroom              |