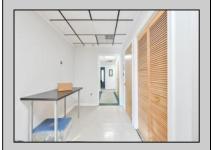

## **COMMENTS**

Wonderful opportunity to own a building that has 6,000 SQ FT of Warehouse /Office Space. Warehouse has 20\' ceilings with steel beam construction creating opportunities for many uses! This property is located in Pleasantville on the Northfield side of the Black Horse Pike and is zoned UEZ. There is a 20\' high overhead door to get vehicles in and out with plenty of room. There is currently a tenant using 2,000 sf. of office space which generates \$36,000 per year in rental income, their lease is on a month to month basis. Currently under owner\'s use 3500 sqft warehouse space plus 500 sq ft office area. There is an option for the tenant to extend the lease. Parking up to 10 vehicles. New Roof

| PROPERTY DETAILS |                 |                |                       |
|------------------|-----------------|----------------|-----------------------|
| Exterior         | OutsideFeatures | ParkingGarage  | InteriorFeatures      |
| Aluminum         | Truck Door      | 6 to 10 Spaces | 220 Volt Electricity  |
| Block            |                 | Off Street     | Fire Sprinkler System |
|                  |                 |                | Restroom              |