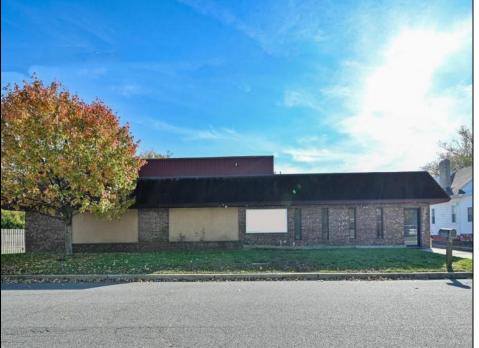

## **COMMENTS**

Wonderful opportunity to own a building that has 6,000 SQ FT of Warehouse /Office Space. Warehouse has 20\' ceilings with steel beam construction creating opportunities for many uses! This property is located in Pleasantville on the Northfield side of the Black Horse Pike and is zoned UEZ. There is a 20\' high overhead door to get vehicles in and out with plenty of room. There is currently a tenant using 2,000 sf. of office space which generates \$36,000 per year in rental income, their lease is on a month to month basis. Currently under owner\'s use 3500 sqft warehouse space plus 500 sq ft office area. There is an option for the tenant to extend the lease. Parking up to 10 vehicles. New Roof