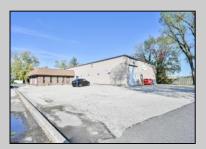

## **COMMENTS**

Wonderful opportunity to own a building that has 6,000 SQ FT of Warehouse /Office Space. Warehouse has 20\' ceilings with steel beam construction creating opportunities for many uses! This property is located in Pleasantville on the Northfield side of the Black Horse Pike and is zoned UEZ. There is a 20\' high overhead door to get vehicles in and out with plenty of room. There is currently a tenant using 2,000 sf. of office space which generates \$36,000 per year in rental income, their lease is on a month to month basis. Currently under owner\'s use 3500 sqft warehouse space plus 500 sq ft office area. There is an option for the tenant to extend the lease. Parking up to 10 vehicles. New Roof