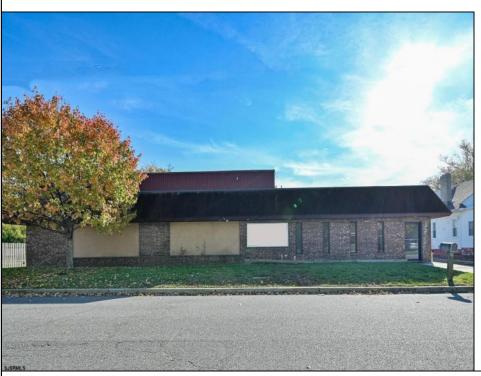

Berger Realty, Inc. 3160 Asbury Avenue Ocean City, NJ 08226 1-877-237-4371 / 609-399-0076 info@bergerrealty.com

info@bergerrealty

619 Church Pleasantville, NJ 08232

Asking \$899,900.00

## **COMMENTS**

Wonderful opportunity to own a building that has 6,000 SQ FT of Warehouse /Office Space. Warehouse has 20\' ceilings with steel beam construction creating opportunities for many uses! This property is located in Pleasantville on the Northfield side of the Black Horse Pike and is zoned UEZ. There is a 20\' high overhead door to get vehicles in and out with plenty of room. There is currently a tenant using 2,000 sf. of office space which generates \$36,000 per year in rental income, their lease is on a month to month basis. Currently under owner\'s use 3500 sqft warehouse space plus 500 sq ft office area. There is an option for the tenant to extend the lease. Parking up to 10 vehicles. New Roof