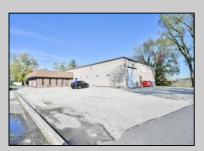

## **COMMENTS**

Wonderful opportunity to own a building that has 6,000 SQ FT of Warehouse /Office Space. Warehouse has 20\' ceilings with steel beam construction creating opportunities for many uses! This property is located in Pleasantville on the Northfield side of the Black Horse Pike and is zoned UEZ. There is a 20\' high overhead door to get vehicles in and out with plenty of room. There is currently a tenant using 2,000 sf. of office space which generates \$36,000 per year in rental income, their lease is on a month to month basis. Currently under owner\'s use 3500 sqft warehouse space plus 500 sq ft office area. There is an option for the tenant to extend the lease. Parking up to 10 vehicles. New Roof

|          | PRO             | PERTY DETAILS |
|----------|-----------------|---------------|
| Exterior | OutsideFeatures | ParkingGa     |

ParkingGarage OutsideFeatures Aluminum Truck Door 6 to 10 Spaces Off Street Block