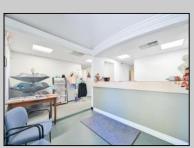

## **COMMENTS**

Wonderful opportunity to own a building that has 6,000 SQ FT of Warehouse /Office Space. Warehouse has 20\' ceilings with steel beam construction creating opportunities for many uses! This property is located in Pleasantville on the Northfield side of the Black Horse Pike and is zoned UEZ. There is a 20\' high overhead door to get vehicles in and out with plenty of room. There is currently a tenant using 2,000 sf. of office space which generates \$36,000 per year in rental income, their lease is on a month to month basis. Currently under owner\'s use 3500 sqft warehouse space plus 500 sq ft office area. There is an option for the tenant to extend the lease. Parking up to 10 vehicles. New Roof