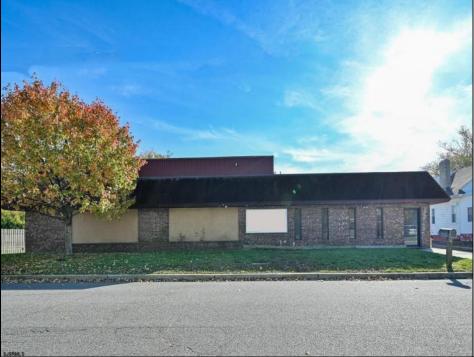

Ocean 17 1670 Boardwalk Ocean City, NJ 08226 609-391-0500 oc17@BergerRealty.com

619 Church Pleasantville, NJ 08232

Asking \$899,900.00

## COMMENTS

Wonderful opportunity to own a building that has 6,000 SQ FT of Warehouse /Office Space. Warehouse has 20\' ceilings with steel beam construction creating opportunities for many uses! This property is located in Pleasantville on the Northfield side of the Black Horse Pike and is zoned UEZ. There is a 20\' high overhead door to get vehicles in and out with plenty of room. There is currently a tenant using 2,000 sf. of office space which generates \$36,000 per year in rental income, their lease is on a month to month basis. Currently under owner\'s use 3500 sqft warehouse space plus 500 sq ft office area. There is an option for the tenant to extend the lease. Parking up to 10 vehicles. New Roof