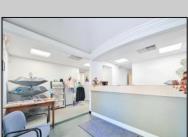

## COMMENTS

Wonderful opportunity to own a building that has 6,000 SQ FT of Warehouse /Office Space. Warehouse has 20\' ceilings with steel beam construction creating opportunities for many uses! This property is located in Pleasantville on the Northfield side of the Black Horse Pike and is zoned UEZ. There is a 20\' high overhead door to get vehicles in and out with plenty of room. There is currently a tenant using 2,000 sf. of office space which generates \$36,000 per year in rental income, their lease is on a month to month basis. Currently under owner\'s use 3500 sqft warehouse space plus 500 sq ft office area. There is an option for the tenant to extend the lease. Parking up to 10 vehicles. New Roof