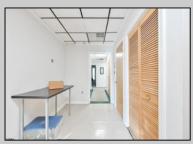

## COMMENTS

Wonderful opportunity to own a building that has 6,000 SQ FT of Warehouse /Office Space. Warehouse has 20\' ceilings with steel beam construction creating opportunities for many uses! This property is located in Pleasantville on the Northfield side of the Black Horse Pike and is zoned UEZ. There is a 20\' high overhead door to get vehicles in and out with plenty of room. There is currently a tenant using 2,000 sf. of office space which generates \$36,000 per year in rental income, their lease is on a month to month basis. Currently under owner\'s use 3500 sqft warehouse space plus 500 sq ft office area. There is an option for the tenant to extend the lease. Parking up to 10 vehicles. New Roof