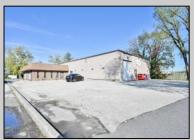

## COMMENTS

Wonderful opportunity to own a building that has 6,000 SQ FT of Warehouse /Office Space. Warehouse has 20\' ceilings with steel beam construction creating opportunities for many uses! This property is located in Pleasantville on the Northfield side of the Black Horse Pike and is zoned UEZ. There is a 20\' high overhead door to get vehicles in and out with plenty of room. There is currently a tenant using 2,000 sf. of office space which generates \$36,000 per year in rental income, their lease is on a month to month basis. Currently under owner\'s use 3500 sqft warehouse space plus 500 sq ft office area. There is an option for the tenant to extend the lease. Parking up to 10 vehicles. New Roof