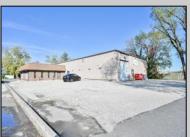

## **COMMENTS**

Wonderful opportunity to own a building that has 6,000 SQ FT of Warehouse /Office Space. Warehouse has 20\' ceilings with steel beam construction creating opportunities for many uses! This property is located in Pleasantville on the Northfield side of the Black Horse Pike and is zoned UEZ. There is a 20\' high overhead door to get vehicles in and out with plenty of room. There is currently a tenant using 2,000 sf. of office space which generates \$36,000 per year in rental income, their lease is on a month to month basis. Currently under owner\'s use 3500 sqft warehouse space plus 500 sq ft office area. There is an option for the tenant to extend the lease. Parking up to 10 vehicles. New Roof

| PROPERTY DETAILS     |                               |                                 |                                       |
|----------------------|-------------------------------|---------------------------------|---------------------------------------|
| Exterior<br>Aluminum | OutsideFeatures<br>Truck Door | ParkingGarage<br>6 to 10 Spaces | InteriorFeatures 220 Volt Electricity |
| Block                | Track Boot                    | Off Street                      | Fire Sprinkler System                 |
|                      |                               |                                 | Restroom                              |
|                      |                               |                                 | Smoke/Fire Alarm                      |