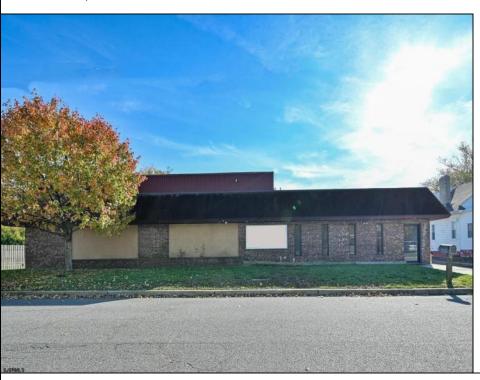

## **COMMENTS**

Wonderful opportunity to own a building that has 6,000 SQ FT of Warehouse /Office Space. Warehouse has 20\' ceilings with steel beam construction creating opportunities for many uses! This property is located in Pleasantville on the Northfield side of the Black Horse Pike and is zoned UEZ. There is a 20\' high overhead door to get vehicles in and out with plenty of room. There is currently a tenant using 2,000 sf. of office space which generates \$36,000 per year in rental income, their lease is on a month to month basis. Currently under owner\'s use 3500 sqft warehouse space plus 500 sq ft office area. There is an option for the tenant to extend the lease. Parking up to 10 vehicles. New Roof